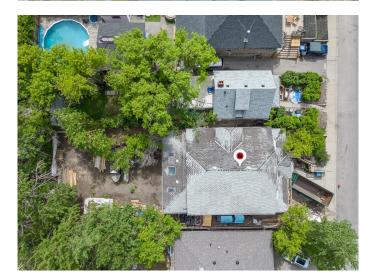

Attention INVESTORS, DEVELOPERS and RENOVATION ENTHUSIASTS - this house offers endless potential and invites creative vision to transform it into a remarkable masterpiece. With a generous lot size spanning almost 7,000 square feet, the possibilities are only limited by your imagination. Whether you aspire to craft a contemporary oasis or restore its classic charm, this house provides the ideal platform to bring your vision to life. This RC-2 lot provides many usages. You could develop your dream home, build a duplex, build TWO single homes or renovate the large existing structure (all dependant on City Permits).

The convenience of an attached double car garage ensures effortless access and ample storage space, while street parking remains readily available for both residents and guests. Families will appreciate the abundance of nearby schools, offering a range of educational options for children of all ages.

#### **Exterior**

Exterior Features Private Entrance, Private Yard

Lot Description City Lot, Rectangular Lot, Street Lighting

Roof Asphalt Shingle

Construction Vinyl Siding

Foundation Poured Concrete