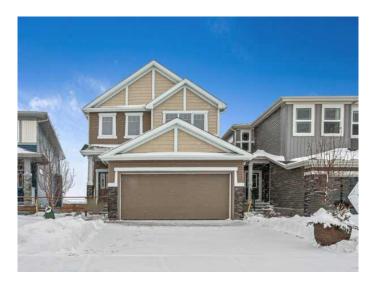

# \$851,000 - 290 Creekstone Hill Sw, Calgary

MLS® #A2169145

## \$851,000

3 Bedroom, 3.00 Bathroom, 2,040 sqft Residential on 0.09 Acres

Pine Creek, Calgary, Alberta

Farmhouse elevation, 9' foundation and main floor ceiling heights, Quartz counter tops throughout home, natural gas fireplace with floor to ceiling tiles, luxury vinyl plank through main floor, upper floor laundry room with built in shelving, 166 sq.ft rear deck, walk out basement. Photos are representative.

### **Essential Information**

MLS® # A2169145 Price \$851,000

Bedrooms 3

Bathrooms 3.00

Full Baths 2

Half Baths 1

Square Footage 2,040 Acres 0.09 Year Built 2025

Type Residential
Sub-Type Detached
Style 2 Storey