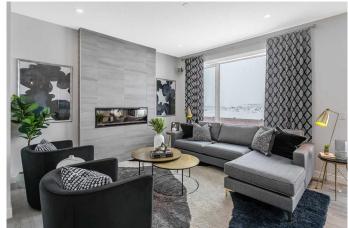

## \$851,000

3 Bedroom, 3.00 Bathroom, 2,040 sqft Residential on 0.09 Acres

Pine Creek, Calgary, Alberta

Farmhouse elevation, 9' foundation and main floor ceiling heights, Quartz counter tops throughout home, natural gas fireplace with floor to ceiling tiles, luxury vinyl plank through main floor, upper floor laundry room with built in shelving, 166 sq.ft rear deck, walk out basement. Photos are representative.

#### Interior

Interior Features Double Vanity, High Ceilings, Kitchen Island, Pantry, Walk-In Closet(s),

Soaking Tub

Appliances Built-In Oven, Dishwasher, Gas Stove, Microwave, Refrigerator

Heating Forced Air, Natural Gas

Cooling None
Fireplace Yes
# of Fireplaces 1

Fireplaces Gas, Insert

Has Basement Yes

Basement Full, Walk-Out, Unfinished