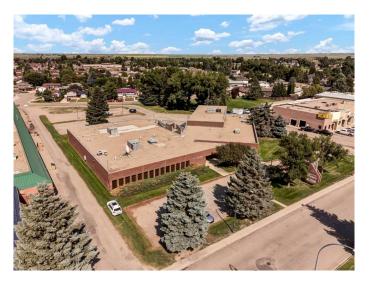

### \$2,750,000

0 Bedroom, 0.00 Bathroom, Commercial on 2.84 Acres

Ross Glen, Medicine Hat, Alberta

An outstanding opportunity to acquire a stand-alone professional/institutional office/flex building, strategically located in the heart of Medicine Hat's thriving retail district. This 26,670 SF building sits on 2.84 acres and offers investors a unique combination of private office spaces, open work areas, a large boardroom, a staff lounge, and warehouse facilities with three overhead doors and one dock door. With ample on-site parking featuring 72+ stalls and separate men's and women's washrooms, this property is designed for both versatility and convenience. Situated on high-visibility Dunmore Road SE, this property benefits from exceptional exposure to more than 15,880 vehicles per day (VPD). Surrounded by key retail anchors such as Medicine Hat Mall and Carry Plaza, it enjoys proximity to a wide array of amenities, including shopping, dining, and services. The high-traffic location ensures strong potential for future growth and tenant demand.