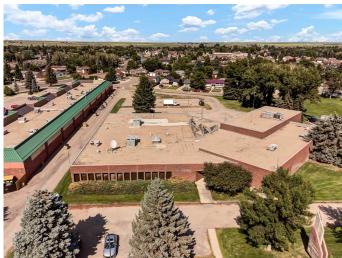

### \$2,750,000

0 Bedroom, 0.00 Bathroom, Commercial on 2.84 Acres

Ross Glen, Medicine Hat, Alberta

An outstanding opportunity to acquire a stand-alone professional/institutional office/flex building, strategically located in the heart of Medicine Hat's thriving retail district. This 26,670 SF building sits on 2.84 acres and offers investors a unique combination of private office spaces, open work areas, a large boardroom, a staff lounge, and warehouse facilities with three overhead doors and one dock door. With ample on-site parking featuring 72+ stalls and separate men's and women's washrooms, this property is designed for both versatility and convenience. Situated on high-visibility Dunmore Road SE, this property benefits from exceptional exposure to more than 15,880 vehicles per day (VPD). Surrounded by key retail anchors such as Medicine Hat Mall and Carry Plaza, it enjoys proximity to a wide array of amenities, including shopping, dining, and services. The high-traffic location ensures strong potential for future growth and tenant demand.