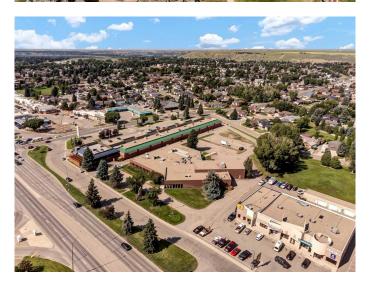

### \$2,750,000

0 Bedroom, 0.00 Bathroom, Commercial on 2.84 Acres

Ross Glen, Medicine Hat, Alberta

An outstanding opportunity to acquire a stand-alone professional/institutional office/flex building, strategically located in the heart of Medicine Hat's thriving retail district. This 26,670 SF building sits on 2.84 acres and offers investors a unique combination of private office spaces, open work areas, a large boardroom, a staff lounge, and warehouse facilities with three overhead doors and one dock door. With ample on-site parking featuring 72+ stalls and separate men's and women's washrooms, this property is designed for both versatility and convenience. Situated on high-visibility Dunmore Road SE, this property benefits from exceptional exposure to more than 15,880 vehicles per day (VPD). Surrounded by key retail anchors such as Medicine Hat Mall and Carry Plaza, it enjoys proximity to a wide array of amenities, including shopping, dining, and services. The high-traffic location ensures strong potential for future growth and tenant demand.