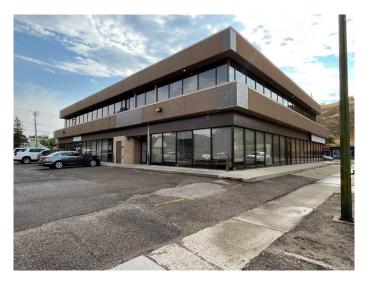

# \$1,950,000 - 1111 Kingsway Avenue Se, Medicine Hat

MLS® #A2168638

\$1,950,000

0 Bedroom, 0.00 Bathroom, Commercial on 0.59 Acres

NONE, Medicine Hat, Alberta

Quality investment opportunity in a high traffic commercial location. This 16,146 +/- SF professional complex offers premium visibility along Kingsway Avenue SE, one of Medicine Hat's busiest corridors, with proximity to the downtown core and key retail districts. Anchored by established businesses such as Stantec, Dynamic Dance & Acrobatics, Encounter Chiropractic, and Sage & Willow Massage & Wellness, this investment includes a diversified tenant mix, ensuring stability and reduced vacancy risk. Almost fully leased, with the exception of two office suites and two co-work spaces, all tenants operate under a triple-net lease (excepting the co-work space), maximizing investor returns and minimizing landlord risk. Recent capital improvements include a modernized common area. washrooms, and kitchenette. Ample on-site parking provides significant value-add for tenants and their clientele, increasing the property's competitive edge in the local market. This property is a well-positioned asset for investors seeking stable income with growth potential, backed by solid tenants and professional upgrades in a sought-after commercial location.