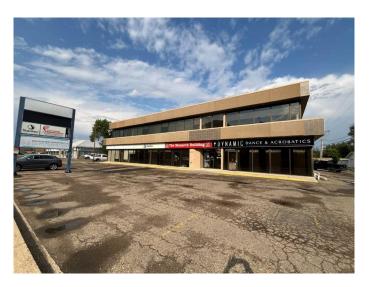

# \$1,950,000 - 1111 Kingsway Avenue Se, Medicine Hat

MLS® #A2168638

\$1,950,000

0 Bedroom, 0.00 Bathroom, Commercial on 0.59 Acres

NONE, Medicine Hat, Alberta

Quality investment opportunity in a high traffic commercial location. This 16,146 +/- SF professional complex offers premium visibility along Kingsway Avenue SE, one of Medicine Hat's busiest corridors, with proximity to the downtown core and key retail districts. Anchored by established businesses such as Stantec, Dynamic Dance & Acrobatics, Encounter Chiropractic, and Sage & Willow Massage & Wellness, this investment includes a diversified tenant mix, ensuring stability and reduced vacancy risk. Almost fully leased, with the exception of two office suites and two co-work spaces, all tenants operate under a triple-net lease (excepting the co-work space), maximizing investor returns and minimizing landlord risk. Recent capital improvements include a modernized common area. washrooms, and kitchenette. Ample on-site parking provides significant value-add for tenants and their clientele, increasing the property's competitive edge in the local market. This property is a well-positioned asset for investors seeking stable income with growth potential, backed by solid tenants and professional upgrades in a sought-after commercial location.