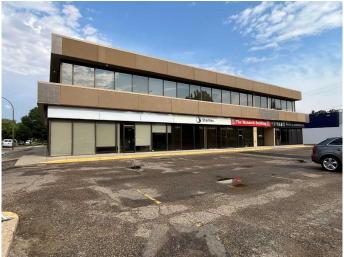

# \$1,950,000 - 1111 Kingsway Avenue Se, Medicine Hat

MLS® #A2168638

\$1,950,000

0 Bedroom, 0.00 Bathroom, Commercial on 0.59 Acres

NONE, Medicine Hat, Alberta

Quality investment opportunity in a high traffic commercial location. This 16,146 +/- SF professional complex offers premium visibility along Kingsway Avenue SE, one of Medicine Hat's busiest corridors, with proximity to the downtown core and key retail districts. Anchored by established businesses such as Stantec, Dynamic Dance & Acrobatics, Encounter Chiropractic, and Sage & Willow Massage & Wellness, this investment includes a diversified tenant mix, ensuring stability and reduced vacancy risk. Almost fully leased, with the exception of two office suites and two co-work spaces, all tenants operate under a triple-net lease (excepting the co-work space), maximizing investor returns and minimizing landlord risk. Recent capital improvements include a modernized common area. washrooms, and kitchenette. Ample on-site parking provides significant value-add for tenants and their clientele, increasing the property's competitive edge in the local market. This property is a well-positioned asset for investors seeking stable income with growth potential, backed by solid tenants and professional upgrades in a sought-after commercial location.