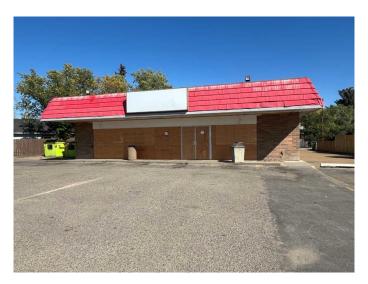

### \$340,000

0 Bedroom, 0.00 Bathroom, Commercial on 0.35 Acres

Downtown Drumheller, Drumheller, Alberta

Former 7-Eleven site, which is now vacant. For sale or lease \$2200 a month NNN (+ power. gas, water, Taxes, insurance & common area costs). 13+ parking stalls in the front & 5 in the rear. Roll Number: 01013804. Property ID: 0030672604. PLAN 2089BN BLOCK 11 LOTS 23 TO 27 INCLUSIVE EXCEPTING THEREOUT: THAT PORTION OF LOT 27 WHICH LIES NORTH OF A STRAIGHT LINE DRAWN FROM A POINT ON THE WEST **BOUNDARY OF SAID LOT, 15 FEET** SOUTHERLY THEREON FROM THE NORTHWEST CORNER THEREOF TO A POINT ON THE EAST BOUNDARY OF SAID LOT, 7 FEET SOUTHERLY THEREON FROM THE NORTHEAST CORNER THEREOF **EXCEPTING THEREOUT ALL MINES AND** MINERALS, LOT SIZE 15339.0 SQ FT. Zoning ND (Neighbourhood District).