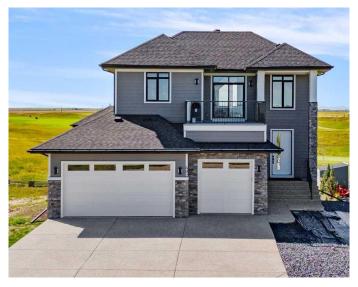

## \$799,000

2 Bedroom, 2.00 Bathroom, 1,871 sqft Residential on 0.18 Acres

Lakes of Muirfield, Lyalta, Alberta

Please note: 48 hour clause in affect...Welcome to your dream homeâ€"a modern, two-storey masterpiece that embodies elegance and functionality. This stunning walkout property features an open-concept design that seamlessly blends indoor and outdoor living.

## **Amenities**

Amenities Clubhouse, Colf Course

Parking Spaces 6

Parking Additional Parking, Concrete Driveway, Front Drive, Garage Door

Opener, Garage Faces Front, Triple Garage Attached, Workshop in

Garage

# of Garages 3

Interior

Interior Features Double Vanity, High Ceilings, No Animal Home, No Smoking Home,

Open Floorplan, Pantry, Quartz Counters, Walk-In Closet(s)

Appliances Convection Oven, Dishwasher, Dryer, Electric Oven, Garage Control(s),