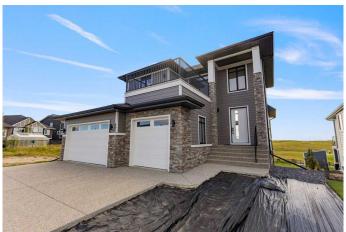

## \$799,000

2 Bedroom, 2.00 Bathroom, 1,871 sqft Residential on 0.18 Acres

Lakes of Muirfield, Lyalta, Alberta

Please note: 48 hour clause in affect...Welcome to your dream homeâ€"a modern, two-storey masterpiece that embodies elegance and functionality. This stunning walkout property features an open-concept design that seamlessly blends indoor and outdoor living.

#### \*\*\*Prime Location:\*\*\*

Nestled along the 14th hole, your west-facing backyard offers breathtaking sunsets and panoramic views of the mountains, making it the perfect backdrop for entertaining or quiet evenings at home.

## **Amenities**

Amenities Clubhouse, Colf Course

Parking Spaces 6

Parking Additional Parking, Concrete Driveway, Front Drive, Garage Door

Opener, Garage Faces Front, Triple Garage Attached, Workshop in

Garage