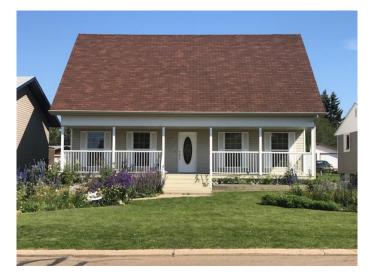

# \$369,999 - 1038 16 Avenue, Wainwright

MLS® #A2167556

## \$369,999

3 Bedroom, 2.00 Bathroom, 1,959 sqft Residential on 0.16 Acres

Wainwright, Wainwright, Alberta

This Spacious 1959 sq ft 1 1/2 storey home features 3 bedrooms, main floor laundry, double attached garage and central air conditioning. The large kitchen and dining area are perfect for entertaining and the living room has a gas fireplace. Home has recently upgraded furnace and new hot water tank.

## **Essential Information**

MLS® # A2167556 Price \$369,999

Bedrooms 3
Bathrooms 2.00
Full Baths 2

Square Footage 1,959

Acres 0.16 Year Built 2001

Type Residential Sub-Type Detached

Style 1 and Half Storey