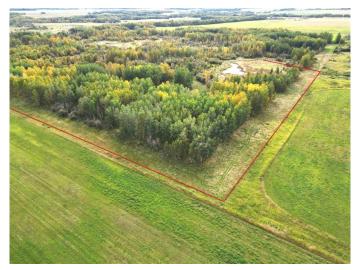

#### NONE, Breton, Alberta

PRIVATE 30 ACRES of land with a mix of trees, a small pond formed from a beaver dam at the back of the property and open areas. This good sized acreage provides a retreat like setting for camping and enjoying nature or a beautiful place to build your dream home. Power and gas are available to be brought onto the property. Nicely situated, approx. 10 minutes to Breton and less than 30 minutes to Drayton Valley.

## Exterior

Lot Description

n Private, See Remarks, Creek/River/Stream/Pond, Many Trees, Secluded