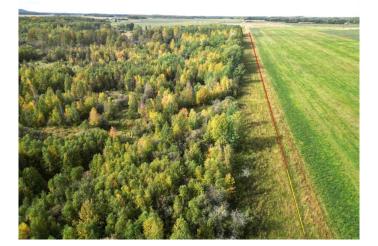

#### NONE, Breton, Alberta

PRIVATE 30 ACRES of land with a mix of trees, a small pond formed from a beaver dam at the back of the property and open areas. This good sized acreage provides a retreat like setting for camping and enjoying nature or a beautiful place to build your dream home. Power and gas are available to be brought onto the property. Nicely situated, approx. 10 minutes to Breton and less than 30 minutes to Drayton Valley.

## Exterior

Lot Description

n Private, See Remarks, Creek/River/Stream/Pond, Many Trees, Secluded