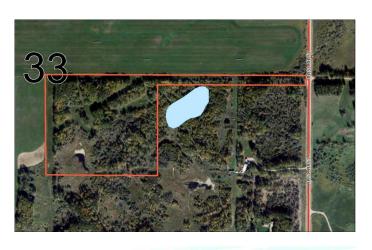

#### NONE, Breton, Alberta

PRIVATE 30 ACRES of land with a mix of trees, a small pond formed from a beaver dam at the back of the property and open areas. This good sized acreage provides a retreat like setting for camping and enjoying nature or a beautiful place to build your dream home. Power and gas are available to be brought onto the property. Nicely situated, approx. 10 minutes to Breton and less than 30 minutes to Drayton Valley.

## Exterior

Lot Description

n Private, See Remarks, Creek/River/Stream/Pond, Many Trees, Secluded