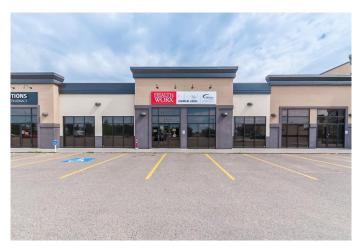

## \$2,889,000

0 Bedroom, 0.00 Bathroom, Commercial on 0.00 Acres

SE Southridge, Medicine Hat, Alberta

BUILDING PURCHASE ONLY. Investment opportunity to purchase prime commercial space in the popular growing Southlands area of the city. Property is close to highway, has easy access and has plenty of parking. Currently leased to long term tenants in the medical field. Premises comprises approximately 7,665 square feet. Purchase includes all medical equipment and furniture. The businesses are not for sale - building only. Please call for more information.