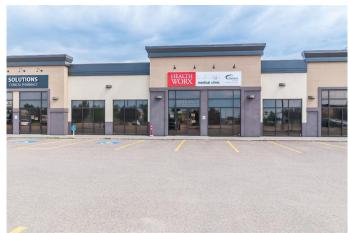

## \$2,889,000

0 Bedroom, 0.00 Bathroom, Commercial on 0.00 Acres

SE Southridge, Medicine Hat, Alberta

BUILDING PURCHASE ONLY. Investment opportunity to purchase prime commercial space in the popular growing Southlands area of the city. Property is close to highway, has easy access and has plenty of parking. Currently leased to long term tenants in the medical field. Premises comprises approximately 7,665 square feet. Purchase includes all medical equipment and furniture. The businesses are not for sale - building only. Please call for more information.