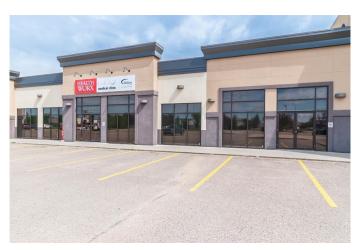

## \$2,889,000

0 Bedroom, 0.00 Bathroom, Commercial on 0.00 Acres

SE Southridge, Medicine Hat, Alberta

BUILDING PURCHASE ONLY. Investment opportunity to purchase prime commercial space in the popular growing Southlands area of the city. Property is close to highway, has easy access and has plenty of parking. Currently leased to long term tenants in the medical field. Premises comprises approximately 7,665 square feet. Purchase includes all medical equipment and furniture. The businesses are not for sale - building only. Please call for more information.