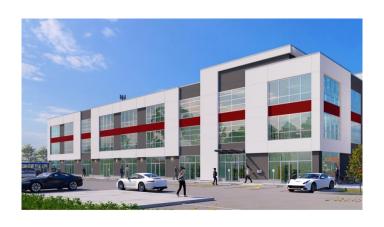

590 sqft - 21,330 sqft in the thriving community of Nolan Hill, NW Calgary. Located on high-traffic Sarcee Trail, this space offers exceptional visibility and is perfect for a wide range of uses, including Professional, medical or dental offices, veterinary clinics, restaurants, gyms, salons, etc. Surrounded by numerous anchor tenants and shopping centres, this prime location is also supported by a growing, high-density residential population from neighbouring communities. Listing unit is 1187 sqf. Available for lease as well.



### **Essential Information**

MLS® # A2166915 Price \$415,450

Bathrooms 0.00 Acres 0.00 Year Built 2024

Type Commercial
Sub-Type Business
Status Active

# **Community Information**

Address 280, 198 Nolanridge Crescent Nw

Subdivision Nolan Hill City Calgary



#### SECOND FLOOR LAYOUT



#### THIRD FLOOR LAYOUT



County Calgary
Province Alberta
Postal Code T3R 1W9

## **Additional Information**

Date Listed September 18th, 2024

Days on Market 211 Zoning I-C

# **Listing Details**

Listing Office Century 21 Bravo Realty

Data is supplied by Pillar 9â,¢ MLS® System. Pillar 9â,¢ is the owner of the copyright in its MLS® System. Data is deemed reliable but is not guaranteed accurate by Pillar 9â,¢. The trademarks MLS®, Multiple Listing Service® and the associated logos are owned by The Canadian Real Estate Association (CREA) and identify the quality of services provided by real estate professionals who are members of CREA. Used under license.