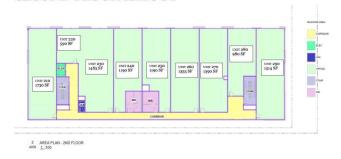

he thriving community of Nolan Hill, NW Calgary. Located on high-traffic Sarcee Trail, this space offers exceptional visibility and is perfect for a wide range of uses, including Professional, medical or dental offices, veterinary clinics, restaurants, gyms, salons, etc. Surrounded by numerous anchor tenants and shopping centres, this prime location is also supported by a growing, high-density residential population from neighbouring communities. Listing unit is 1187 sqf. Available for lease as well.



### **Essential Information**

MLS® # A2166915 Price \$415,450

Bathrooms 0.00 Acres 0.00 Year Built 2024

Type Commercial
Sub-Type Business
Status Active

# **Community Information**

Address 280, 198 Nolanridge Crescent Nw

Subdivision Nolan Hill City Calgary



#### SECOND FLOOR LAYOUT



#### THIRD FLOOR LAYOUT



County Calgary
Province Alberta
Postal Code T3R 1W9

## **Additional Information**

Date Listed September 18th, 2024

Days on Market 211 Zoning I-C

# **Listing Details**

Listing Office Century 21 Bravo Realty

Data is supplied by Pillar 9â,¢ MLS® System. Pillar 9â,¢ is the owner of the copyright in its MLS® System. Data is deemed reliable but is not guaranteed accurate by Pillar 9â,¢. The trademarks MLS®, Multiple Listing Service® and the associated logos are owned by The Canadian Real Estate Association (CREA) and identify the quality of services provided by real estate professionals who are members of CREA. Used under license.