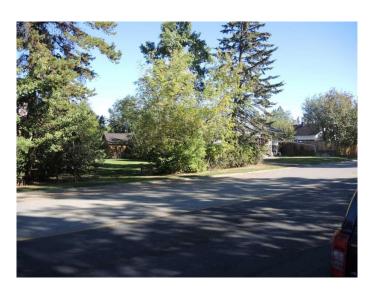

#### \$375,000

0 Bedroom, 0.00 Bathroom, Land on 0.26 Acres

Downtown, Sylvan Lake, Alberta

Prime development property jus a few blocks to the Lake and Downtown. This 100' x 126' (11,450 Sq Ft)property is zoned Water Front Direct Control and would be perfect for 4 Townhouse units, a fourplex or an apartment building. There is a 1930s era 2 story home with no water or sewer with little or no value and 3 outbuildings. There may be some salvage potential of the hardwood floors, windows and siding. This property has been rezoned to Heritage Direct Control District, refer to the Sylvan Lake Land Use Bylaws.