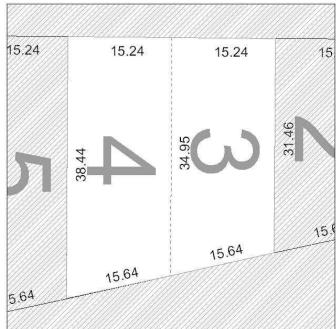

#### \$375,000

0 Bedroom, 0.00 Bathroom, Land on 0.26 Acres

Downtown, Sylvan Lake, Alberta

Prime development property jus a few blocks to the Lake and Downtown. This 100' x 126' (11,450 Sq Ft)property is zoned Water Front Direct Control and would be perfect for 4 Townhouse units, a fourplex or an apartment building. There is a 1930s era 2 story home with no water or sewer with little or no value and 3 outbuildings. There may be some salvage potential of the hardwood floors, windows and siding. This property has been rezoned to Heritage Direct Control District, refer to the Sylvan Lake Land Use Bylaws.