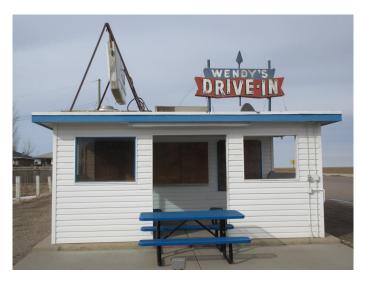

### \$240,000

0 Bedroom, 0.00 Bathroom, Commercial on 0.06 Acres

NONE, Vauxhall, Alberta

The Legendary Wendy's Drive-In is for sale! Wendy's has been serving Vauxhall area and hwy #36 traffic for over 50 years! This is a very established business with 2 drive through windows and a walk up window which opens in March and closes late fall but could be run all year around. Vauxhall Baseball Academy is a huge feature all summer long for all ages and hosts American Legion Ball games from both sides of the border. This is a perfect and well established "turn key" business that any family would enjoy owning and operating.