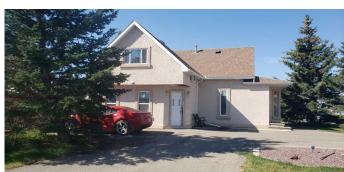

## \$565,000

4 Bedroom, 3.00 Bathroom, 2,158 sqft Residential on 0.28 Acres

NONE, Champion, Alberta

Welcome to the Village of Champion. This Home is amazing and ready to move into. Located on a 100'x120' corner Lot. There have been many upgrades in recent years. A pleasure to view. This 1.5 Storey features a cozy Living - Dining Room and a very functional Kitchen with plenty of Cupboard space and Appliances, plus the 4 pce. Bathroom and a Bedroom/Office on the mail level. A large Foyer off the side door has another - 2 pce. Bathroom. The Upper level features 3 Bedrooms and a 3 pce. Bath Room leading to the Primary Bedroom. The lower floor has a large Bedroom, Family Room and Utility Room. Central Air Conditioning keeps the Home cool on those hot Summer days. Upgraded Broadloom and new Laminate cover the floors throughout the Home. The Windows are double pain plus the internal walls are insulated for sound barrier. The exterior is finished with Acrylic Stucco and the Asphalt shingles were installed about 2 years ago. The huge heated 2 Storey (plus attic) Garage measures 26'x40' and features a (20'8"x24'6") Workshop/Hobby Room, a (18'4" x14') Games Room on the 2nd. floor plus a very spacious Storage area on the 3rd. floor. The grounds are landscaped and partially fenced. There is a circular driveway for easy access and extra parking. This property is a pleasure to show. Champion is located about 20 km south of Vulcan, between Calgary (140 km North) and Lethbridge (80 km South), Near "Little Bow" Provincial Park, "Lake McGregor" (famous for

fishing), "Twin Valley Reservoir". This Property could be subdivided into 2 - 50'x120' Lots. Have your favored agent call the Lister for more detailed information.