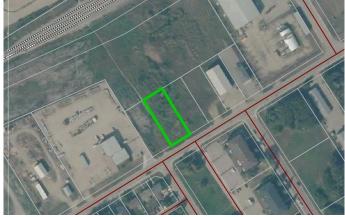

# \$225,000 - 9814 99 Avenue, Lac La Biche

MLS® #A2165718

#### \$225,000

0 Bedroom, 0.00 Bathroom, Land on 0.38 Acres

Lac La Biche, Lac La Biche, Alberta

Unlock the potential of this versatile commercial vacant lot, perfectly situated in the thriving community of Lac la Biche County. This prime piece of real estate offers a unique opportunity for a variety of business ventures, making it an ideal investment for entrepreneurs and developers alike. This 0.38 acre lot has many permitted uses such as Child Care, Multi use, Retail, Storage, Animal care and office ... just to name a few. Need more land? Developer has multiple lots available. Call today for your personal viewing or additional information

#### **Community Information**

| Address     | 9814 99 Avenue      |
|-------------|---------------------|
| Subdivision | Lac La Biche        |
| City        | Lac La Biche        |
| County      | Lac La Biche County |
| Province    | Alberta             |
| Postal Code | T0A 2C0             |