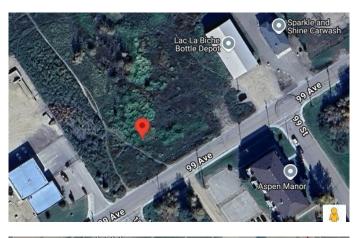

# \$225,000 - 9814 99 Avenue, Lac La Biche

MLS® #A2165718

#### \$225,000

0 Bedroom, 0.00 Bathroom, Land on 0.38 Acres

Lac La Biche, Lac La Biche, Alberta

Unlock the potential of this versatile commercial vacant lot, perfectly situated in the thriving community of Lac la Biche County. This prime piece of real estate offers a unique opportunity for a variety of business ventures, making it an ideal investment for entrepreneurs and developers alike. This 0.38 acre lot has many permitted uses such as Child Care, Multi use, Retail, Storage, Animal care and office ... just to name a few. Need more land? Developer has multiple lots available. Call today for your personal viewing or additional information

#### **Community Information**

| Address     | 9814 99 Avenue      |
|-------------|---------------------|
| Subdivision | Lac La Biche        |
| City        | Lac La Biche        |
| County      | Lac La Biche County |
| Province    | Alberta             |
| Postal Code | T0A 2C0             |