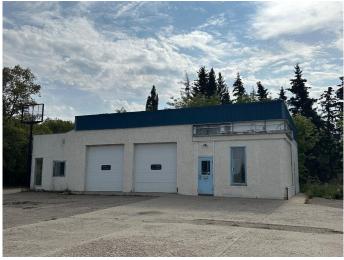

## \$185,000 - 5413 College Drive, Vermilion

MLS® #A2164853

## \$185,000

0 Bedroom, 0.00 Bathroom, Commercial on 0.41 Acres

Vermilion, Vermilion, Alberta

Prime location with high traffic flow on College Drive! Located right across the street is the Vermilion Stadium and Agricultural Society grounds. Lakeland College is right next door and attracts thousands of students annually. The possibilities are endless with this location. Zoned C2 gives a multitude of opportunities to develop your business. The building offers over 1700 sq ft of space to customize to your specific needs. Office space off the front entrance with 2 bays facing College Drive. The east side addition was added giving a side entrance and an additional bay with back alley access. Situated on 4 lots, this property is a great opportunity to invest in the thriving and active community of Vermilion.

## **Community Information**

| Address     | 5413 College Drive |
|-------------|--------------------|
| Subdivision | Vermilion          |
| City        | Vermilion          |

| County                 | Vermilion River, County of |  |
|------------------------|----------------------------|--|
| Province               | Alberta                    |  |
| Postal Code            | T9X 1X8                    |  |
| Interior               |                            |  |
| Heating                | Forced Air, Natural Gas    |  |
| Exterior               |                            |  |
| Roof                   | Metal                      |  |
| Additional Information |                            |  |
| Date Listed            | September 10th, 2024       |  |
| Days on Market         | 230                        |  |
| Zoning                 | C2                         |  |