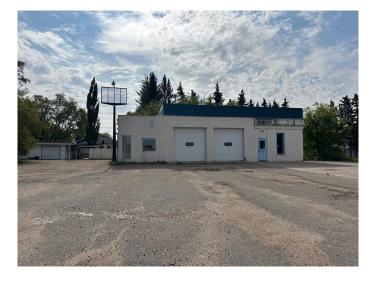

## \$185,000 - 5413 College Drive, Vermilion

MLS® #A2164853

## \$185,000

0 Bedroom, 0.00 Bathroom, Commercial on 0.41 Acres

Vermilion, Vermilion, Alberta

Prime location with high traffic flow on College Drive! Located right across the street is the Vermilion Stadium and Agricultural Society grounds. Lakeland College is right next door and attracts thousands of students annually. The possibilities are endless with this location. Zoned C2 gives a multitude of opportunities to develop your business. The building offers over 1700 sq ft of space to customize to your specific needs. Office space off the front entrance with 2 bays facing College Drive. The east side addition was added giving a side entrance and an additional bay with back alley access. Situated on 4 lots, this property is a great opportunity to invest in the thriving and active community of Vermilion.

## **Community Information**

| Address     | 5413 College Drive |
|-------------|--------------------|
| Subdivision | Vermilion          |
| City        | Vermilion          |

| County                 | Vermilion River, County of |  |
|------------------------|----------------------------|--|
| Province               | Alberta                    |  |
| Postal Code            | T9X 1X8                    |  |
| Interior               |                            |  |
| Heating                | Forced Air, Natural Gas    |  |
| Exterior               |                            |  |
| Roof                   | Metal                      |  |
| Additional Information |                            |  |
| Date Listed            | September 10th, 2024       |  |
| Days on Market         | 230                        |  |
| Zoning                 | C2                         |  |