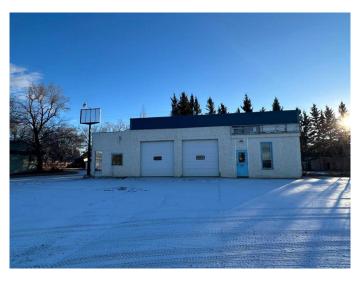

## \$185,000 - 5413 College Drive, Vermilion

MLS® #A2164853

## \$185,000

0 Bedroom, 0.00 Bathroom, Commercial on 0.41 Acres

Vermilion, Vermilion, Alberta

Prime location with high traffic flow on College Drive! Located right across the street is the Vermilion Stadium and Agricultural Society grounds. Lakeland College is right next door and attracts thousands of students annually. The possibilities are endless with this location. Zoned C2 gives a multitude of opportunities to develop your business. The building offers over 1700 sq ft of space to customize to your specific needs. Office space off the front entrance with 2 bays facing College Drive. The east side addition was added giving a side entrance and an additional bay with back alley access. Situated on 4 lots, this property is a great opportunity to invest in the thriving and active community of Vermilion.

## **Community Information**

| Address     | 5413 College Drive |
|-------------|--------------------|
| Subdivision | Vermilion          |
| City        | Vermilion          |

| County                 | Vermilion River, County of |  |
|------------------------|----------------------------|--|
| Province               | Alberta                    |  |
| Postal Code            | T9X 1X8                    |  |
| Interior               |                            |  |
| Heating                | Forced Air, Natural Gas    |  |
| Exterior               |                            |  |
| Roof                   | Metal                      |  |
| Additional Information |                            |  |
| Date Listed            | September 10th, 2024       |  |
| Days on Market         | 230                        |  |
| Zoning                 | C2                         |  |