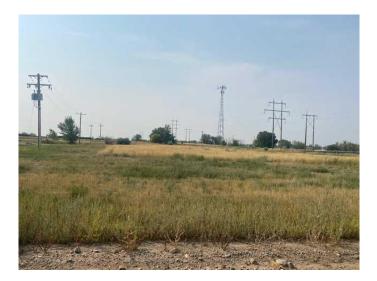

# \$312,500

0 Bedroom, 0.00 Bathroom, Land on 2.11 Acres

South Industrial, Brooks, Alberta

Prime Commercial Lot - 2.11 acres located in the South Industrial Park of Brooks, AB. The land has been levelled, is serviced & ready to build on. Zoned I-H (Industrial Heavy) adjacent lot with shop on it For Sale - MLS A2158055