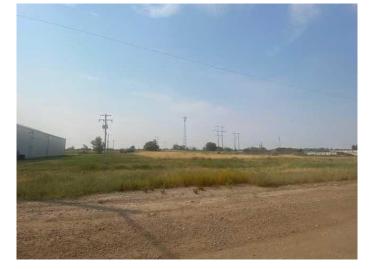

# \$312,500

0 Bedroom, 0.00 Bathroom, Land on 2.11 Acres

South Industrial, Brooks, Alberta

Prime Commercial Lot - 2.11 acres located in the South Industrial Park of Brooks, AB. The land has been levelled, is serviced & ready to build on. Zoned I-H (Industrial Heavy) adjacent lot with shop on it For Sale - MLS A2158055