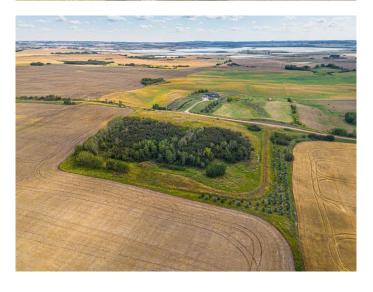

#### \$149,900

0 Bedroom, 0.00 Bathroom, Land on 7.63 Acres

NONE, Rural Vermilion River, County of, Alberta

This piece of land is the perfect spot to make yours. Check out this 7.63 acres of prime acreage land available for building your forever home on. You will see from the aerial photos that a lot of evergreen trees were planted long ago and provide a mature shelter belt all the way down the driveway to the rear of the property. Power is brought into the property on a power pole, the driveway is built and leads into the back of the property. A new water well was drilled in 2013 and pumping rate is 10gpm. Located on a quiet country road between Kitscoty and Islay. Enjoy peaceful living at this beautiful private piece of the Alberta prairies.