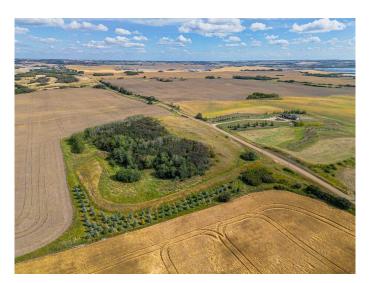

#### \$149,900

0 Bedroom, 0.00 Bathroom, Land on 7.63 Acres

NONE, Rural Vermilion River, County of, Alberta

This piece of land is the perfect spot to make yours. Check out this 7.63 acres of prime acreage land available for building your forever home on. You will see from the aerial photos that a lot of evergreen trees were planted long ago and provide a mature shelter belt all the way down the driveway to the rear of the property. Power is brought into the property on a power pole, the driveway is built and leads into the back of the property. A new water well was drilled in 2013 and pumping rate is 10gpm. Located on a quiet country road between Kitscoty and Islay. Enjoy peaceful living at this beautiful private piece of the Alberta prairies.