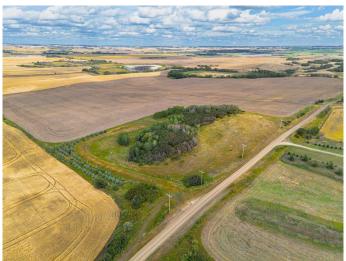

#### \$149,900

0 Bedroom, 0.00 Bathroom, Land on 7.63 Acres

NONE, Rural Vermilion River, County of, Alberta

This piece of land is the perfect spot to make yours. Check out this 7.63 acres of prime acreage land available for building your forever home on. You will see from the aerial photos that a lot of evergreen trees were planted long ago and provide a mature shelter belt all the way down the driveway to the rear of the property. Power is brought into the property on a power pole, the driveway is built and leads into the back of the property. A new water well was drilled in 2013 and pumping rate is 10gpm. Located on a quiet country road between Kitscoty and Islay. Enjoy peaceful living at this beautiful private piece of the Alberta prairies.