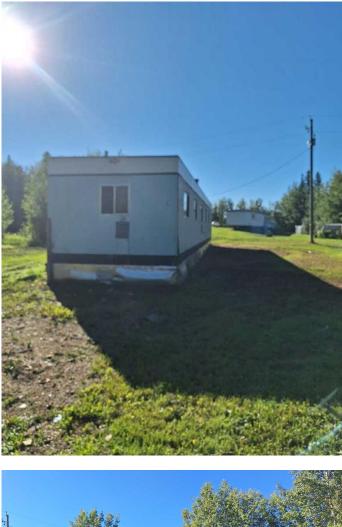

#### \$199,500

0 Bedroom, 0.00 Bathroom, Land on 6.00 Acres

NONE, Lac La Biche, Alberta

Beautiful Parcel of Land in a Fantastic Location! This 6 acre landscaped lot has 2 driveways, 2 power sources on the property, natural gas available at the property line, municipal water and sewer near by. Just off of the Old Mission Road about 10 minutes to Lac La Biche. Private and situated just back from Lac La Biche Lake with a County Easement in place across the road for potential lake access to municipally owned lakefront. There is currently 2 mobiles on the property with no value and several sheds that will be as is where is at the time of possession. This property has loads of potential to develop into a permanent or recreational property. Call to view today!