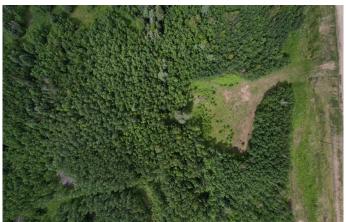

#### \$108,000

0 Bedroom, 0.00 Bathroom, Land on 7.68 Acres

NONE, Rural Woodlands County, Alberta

This 7.68 acres of land in the Mountain Springs Subdivision includes an approach and a potential cleared site for building or parking. The developer can also include a drilled well if you wish to have it included. The land looks onto thousands of acres of crownland. It is an amazing property to own.