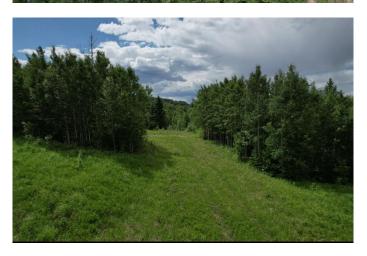

#### \$108,000

0 Bedroom, 0.00 Bathroom, Land on 7.68 Acres

NONE, Rural Woodlands County, Alberta

This 7.68 acres of land in the Mountain Springs Subdivision includes an approach and a potential cleared site for building or parking. The developer can also include a drilled well if you wish to have it included. The land looks onto thousands of acres of crownland. It is an amazing property to own.