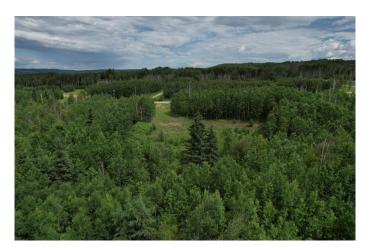

#### \$108,000

0 Bedroom, 0.00 Bathroom, Land on 7.68 Acres

NONE, Rural Woodlands County, Alberta

This 7.68 acres of land in the Mountain Springs Subdivision includes an approach and a potential cleared site for building or parking. The developer can also include a drilled well if you wish to have it included. The land looks onto thousands of acres of crownland. It is an amazing property to own.