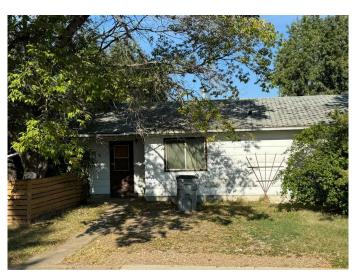

## \$139,000

2 Bedroom, 1.00 Bathroom, 810 sqft Residential on 0.16 Acres

Wainwright, Wainwright, Alberta

Located on a corner lot with large yard and detached garage. The large backyard features an array of fruit bearing trees including plum, cherry, apple and saskatoon. This home would be a great first time home purchase or rental.

#### **Exterior**

Exterior Features None

Lot Description Back Yard, Front Yard, Lawn, Landscaped

Roof Asphalt Shingle
Construction Wood Frame

Foundation Poured Concrete