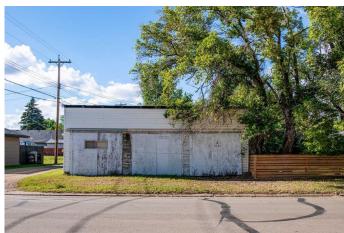

## \$139,000

2 Bedroom, 1.00 Bathroom, 810 sqft Residential on 0.16 Acres

Wainwright, Wainwright, Alberta

Located on a corner lot with large yard and detached garage. The large backyard features an array of fruit bearing trees including plum, cherry, apple and saskatoon. This home would be a great first time home purchase or rental.

## **Amenities**

Parking Spaces 2

Parking Double Garage Detached

# of Garages 2