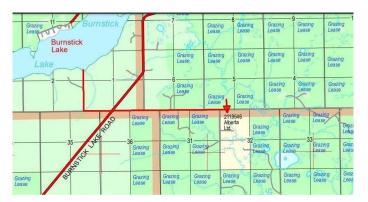

#### \$999,900

0 Bedroom, 0.00 Bathroom, Land on 160.00 Acres

NONE, Burnstick Lake, Alberta

Burnstick Lake area. 164 Acres surrounded by thousands of acres of Crown land on all 4 sides. Minutes from Burnstick Lake and many other smaller lakes for fishing. Miles of trails for horse back riding or quadding. Creek meanders through the property. Financing is available through Farm Credit. Seller will consider carrying some financing. PIN 51.966749691808296, -114.82465803855754 \*\*PLEASE NOTE\*\* 14 acres is leased to a long term tenant that has moved on a cabin and connected to power. Lease must be assumed by the buyer or arrangement made with the seller..

## **Community Information**

| Address     | 345079 Range Road 65 |
|-------------|----------------------|
| Subdivision | NONE                 |
| City        | Burnstick Lake       |
| County      | Clearwater County    |
| Province    | Alberta              |
|             |                      |