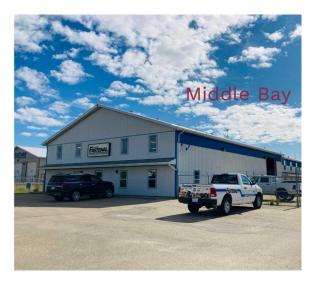

#### \$4,600

0 Bedroom, 0.00 Bathroom, Commercial on 0.00 Acres

NONE, Whitecourt, Alberta

The middle Bay of the Fastenal building is now available for Lease. It is a mostly furnished executive suite plus shop space! The main floor offers 2,000 sq.ft. of shop space with a 16' OH door, 2,200 sq.ft. of office space providing for a Reception area, 3 large offices, a bathroom, Conference Room with table and chairs and Lunch Room. The Mezzanine area is 1,200 sq.ft. and has 5 large offices, mostly furnished with matching desks/credenzas! And a very large storage room. Located close to Highway 43 right behind the Kanata Hotel for easy access. This space is indivually metered for utilities and is fully Air Conditioned. Still time to move in before Winter really starts!