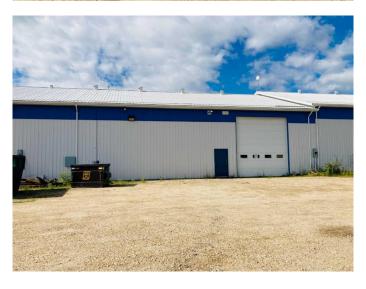

#### \$4,600

0 Bedroom, 0.00 Bathroom, Commercial on 0.00 Acres

NONE, Whitecourt, Alberta

The middle Bay of the Fastenal building is now available for Lease. It is a mostly furnished executive suite plus shop space! The main floor offers 2,000 sq.ft. of shop space with a 16' OH door, 2,200 sq.ft. of office space providing for a Reception area, 3 large offices, a bathroom, Conference Room with table and chairs and Lunch Room. The Mezzanine area is 1,200 sq.ft. and has 5 large offices, mostly furnished with matching desks/credenzas! And a very large storage room. Located close to Highway 43 right behind the Kanata Hotel for easy access. This space is indivually metered for utilities and is fully Air Conditioned. Still time to move in before Winter really starts!