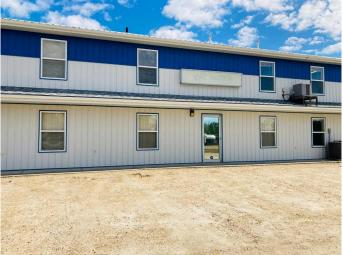

#### \$4,600

0 Bedroom, 0.00 Bathroom, Commercial on 0.00 Acres

NONE, Whitecourt, Alberta

The middle Bay of the Fastenal building is now available for Lease. It is a mostly furnished executive suite plus shop space! The main floor offers 2,000 sq.ft. of shop space with a 16' OH door, 2,200 sq.ft. of office space providing for a Reception area, 3 large offices, a bathroom, Conference Room with table and chairs and Lunch Room. The Mezzanine area is 1,200 sq.ft. and has 5 large offices, mostly furnished with matching desks/credenzas! And a very large storage room. Located close to Highway 43 right behind the Kanata Hotel for easy access. This space is indivually metered for utilities and is fully Air Conditioned. Still time to move in before Winter really starts!