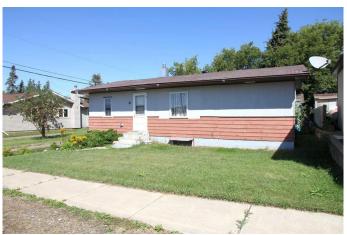

# \$149,900

2 Bedroom, 1.00 Bathroom, 792 sqft Residential on 0.12 Acres

NONE, Marshall, Saskatchewan

Affordable bungalow in Marshall SK. This 2 bedroom plus a den home sits on three lots just off main street. Newer furnace, hot water heater and some flooring. All appliances, 2 garden sheds (one can be a small workshop), and a large yard complete this package. Marshall offers K-9 schools, with some small town conveniences, and just a short commute to Lloydminster for work or daily activities.

## **Exterior**

Exterior Features None

Lot Description Back Lane, Back Yard

Roof Asphalt Shingle

Construction Wood Frame, Wood Siding

Foundation Poured Concrete