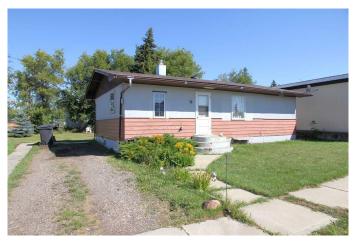

# \$149,900

2 Bedroom, 1.00 Bathroom, 792 sqft Residential on 0.12 Acres

NONE, Marshall, Saskatchewan

Affordable bungalow in Marshall SK. This 2 bedroom plus a den home sits on three lots just off main street. Newer furnace, hot water heater and some flooring. All appliances, 2 garden sheds (one can be a small workshop), and a large yard complete this package. Marshall offers K-9 schools, with some small town conveniences, and just a short commute to Lloydminster for work or daily activities.

## **Exterior**

Exterior Features None

Lot Description Back Lane, Back Yard

Roof Asphalt Shingle

Construction Wood Frame, Wood Siding

Foundation Poured Concrete