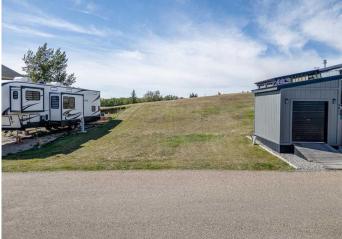

## \$64,900

0 Bedroom, 0.00 Bathroom, Land on 0.07 Acres

Whispering Pines, Rural Red Deer County, Alberta

Get ready to build your dream cabin, with no building timelines, with a front walkout or park your RV on this lot with west backyard exposure & BACKING ONTO THE GOLF COURSE. Situated in the Whispering Pines Golf & Country Club Resort, this 175 acre gated community is nestled along picturesque Pine Lake, just 30 minutes east of Red Deer. Whether it's golfing, swimming, skating on the lake or simply enjoying the scenic beauty, this resort style living is sure to impress with access to it's marina, sports courts, laundry facilities and more. The club house has an indoor pool, hot tub, restaurant, bar and laundry facilities. Affordable condo fee of \$200/month. Electricity, gas, water and sewer at property line. NOTE: The lot beside is for sale as well so this is a rare opportunity to a buyer who wants a great lot and adjacent extra space for sheds, parking etc.

| Status                 | Active                                                    |  |
|------------------------|-----------------------------------------------------------|--|
| Community Information  |                                                           |  |
| Address                | 5012, 25054 South Pine Lake Road                          |  |
| Subdivision            | Whispering Pines                                          |  |
| City                   | Rural Red Deer County                                     |  |
| County                 | Red Deer County                                           |  |
| Province               | Alberta                                                   |  |
| Postal Code            | T0M 1S0                                                   |  |
| Amenities              |                                                           |  |
| Amenities              | Clubhouse, Fitness Center, Colf Course                    |  |
| Exterior               |                                                           |  |
| Lot Description        | Backs on to Park/Green Space, On Golf Course, Sloped Down |  |
| Additional Information |                                                           |  |
| Date Listed            | August 27th, 2024                                         |  |
| Days on Market         | 240                                                       |  |