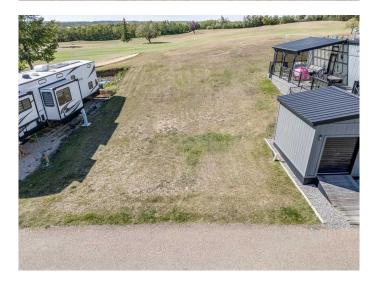

## \$64,900

0 Bedroom, 0.00 Bathroom, Land on 0.07 Acres

Whispering Pines, Rural Red Deer County, Alberta

Get ready to build your dream cabin, with no building timelines, with a front walkout or park your RV on this lot with west backyard exposure & BACKING ONTO THE GOLF COURSE. Situated in the Whispering Pines Golf & Country Club Resort, this 175 acre gated community is nestled along picturesque Pine Lake, just 30 minutes east of Red Deer. Whether it's golfing, swimming, skating on the lake or simply enjoying the scenic beauty, this resort style living is sure to impress with access to it's marina, sports courts, laundry facilities and more. The club house has an indoor pool, hot tub, restaurant, bar and laundry facilities. Affordable condo fee of \$200/month. Electricity, gas, water and sewer at property line. NOTE: The lot beside is for sale as well so this is a rare opportunity to a buyer who wants a great lot and adjacent extra space for sheds, parking etc.

| Status                 | Active                                                    |  |
|------------------------|-----------------------------------------------------------|--|
| Community Information  |                                                           |  |
| Address                | 5012, 25054 South Pine Lake Road                          |  |
| Subdivision            | Whispering Pines                                          |  |
| City                   | Rural Red Deer County                                     |  |
| County                 | Red Deer County                                           |  |
| Province               | Alberta                                                   |  |
| Postal Code            | T0M 1S0                                                   |  |
| Amenities              |                                                           |  |
| Amenities              | Clubhouse, Fitness Center, Colf Course                    |  |
| Exterior               |                                                           |  |
| Lot Description        | Backs on to Park/Green Space, On Golf Course, Sloped Down |  |
| Additional Information |                                                           |  |
| Date Listed            | August 27th, 2024                                         |  |
| Days on Market         | 240                                                       |  |