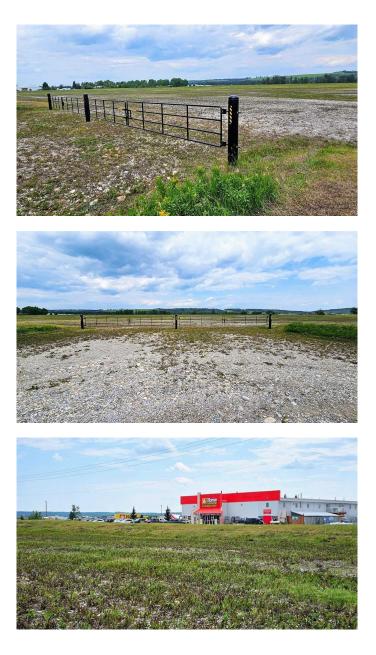

#### NONE, Sundre, Alberta

Have you been searching for the perfect bare land that's zoned LIGHT INDUSTRIAL BUSINESS PARK DISTRIC (I-3) for your new business that has FANTASTIC EXPOSURE on a MAIN HIGHWAY? HERE IT IS!!! Located on the WEST end of the TOWN OF SUNDRE. You won't find a better location than this! Right off pavement & close to the corner of Highway 27 & Highway 22. Easy access onto the property for even the BIGGEST of TRUCKS, TRAILERS, SEMI'S and CARS. The land is 15 ACRES! The land has been stripped & READY FOR BUILDING, has fencing on 3 sides, and a complete Berm surrounding the entire property (to Town of Sundre Specifications). It even has a VIEW! Located in between two Mountain View Industrial Parks (Willow Hill Industrial Park & West Sundre Industrial Park). A couple minutes drive to the Sundre Airport. Possibilities for use include but are not limited to (Permitted Uses): Possible Sub-Division, Great Trucking Company Location plus Storage Yard, Accessory Building, Brewpub, Minor Eating & Drinking Establishments, Commercial Schools, Limited Contractor Services, Custom Manufacturing, Household Repair Services, General Industrial Uses (Minor Impact), General Government Services, Retail Government Services, Professional Offices and Office Support Services, Public Parks, Veterinary Services (Minor). PSSST one other possible use could also be a **MICRO-BREWERY** (Craft Brewery) or **MICRO-DISTILLERY! So much POTENTIAL &** 

# Exterior

Lot Description Near Golf Course, Level, Open Lot, Rectangular Lot, Views