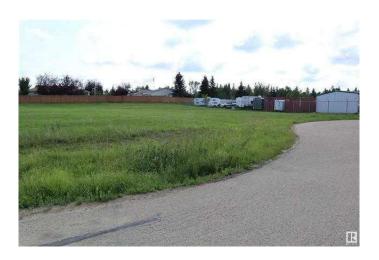

#### \$134,900

0 Bedroom, 0.00 Bathroom, Land on 0.72 Acres

NONE, Village at Pigeon Lake, Alberta

0.72 Acre lot zoned Urban Commercial at Pigeon Lake Village! Services available at the property line. Ready for Development in a very popular growing community. This is very close to Pigeon Lake with a number of Golf Courses, Restaurants, and Shops in the area.