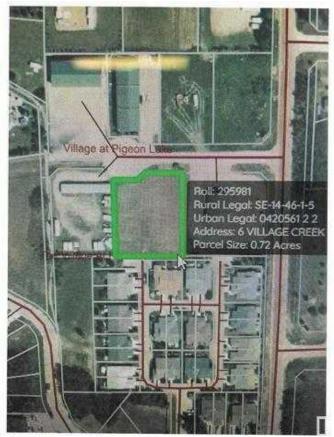

# \$134,900 - 6 Village Creek Close, Village at Pigeon Lake

MLS® #A2158937

#### \$134,900

0 Bedroom, 0.00 Bathroom, Land on 0.72 Acres

NONE, Village at Pigeon Lake, Alberta

0.72 Acre lot zoned Urban Commercial at Pigeon Lake Village! Services available at the property line. Ready for Development in a very popular growing community. This is very close to Pigeon Lake with a number of Golf Courses, Restaurants, and Shops in the area.

### **Community Information**

Address 6 Village Creek Close

Subdivision NONE

City Village at Pigeon Lake

County Wetaskiwin No. 10, County of

Province Alberta
Postal Code T0C 2V0