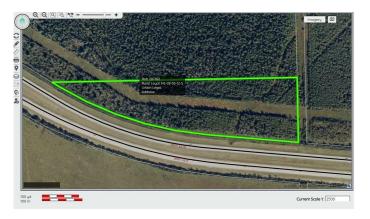

## \$104,000

0 Bedroom, 0.00 Bathroom, Land on 16.33 Acres

NONE, Rural Yellowhead County, Alberta

Discover the perfect blend of privacy, adventure, and natural splendor with this stunning 16+ acre recreational property. Nestled against Crown land, this expansive parcel is an outdoor enthusiastâ€<sup>™</sup>s dream, offering unparalleled access to nature and a host of recreational opportunities.

## **Community Information**

| Address     | Highway 16 W & Range Roa |
|-------------|--------------------------|
| Subdivision | NONE                     |
| City        | Rural Yellowhead County  |
| County      | Yellowhead County        |
| Province    | Alberta                  |
| Postal Code | T7E 5A4                  |