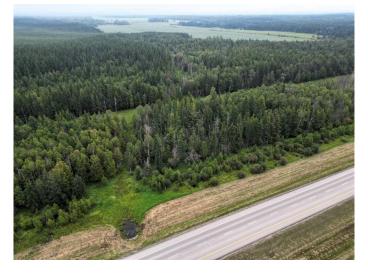

## \$104,000

0 Bedroom, 0.00 Bathroom, Land on 16.33 Acres

NONE, Rural Yellowhead County, Alberta

Discover the perfect blend of privacy, adventure, and natural splendor with this stunning 16+ acre recreational property. Nestled against Crown land, this expansive parcel is an outdoor enthusiastâ€<sup>™</sup>s dream, offering unparalleled access to nature and a host of recreational opportunities.