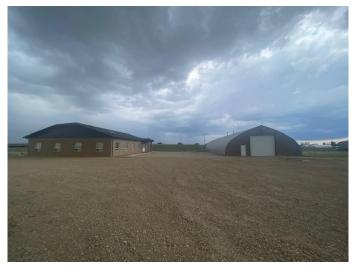

#### \$749,000

0 Bedroom, 0.00 Bathroom, Commercial on 2.67 Acres

NONE, Rural Newell, County of, Alberta

Location - Location!! GREAT access & visibility to HIGHWAY #1 & 500 meters from Brooks city limits. The brick Office Building offers 3500 sq ft featuring 6 offices & 3 large board rooms (1 boardroom has an attached 1/2 bath), large main entrance, copy room, storage room, kitchenette & 2 more 1/2 baths. The 6000 sq ft shop is heated - 14X16 & 14X 14 overhead exterior doors - an interior 12X12 overhead door separates half the shop area there are 2 smaller rooms for storage or office areas with a mezzanine above - 3 phase power / 200 amps. The yard is completely fenced. ZONED - Commercial. There is lots of opportunity for many different types of businesses.

**Exterior** 

Roof Asphalt Shingle

Construction Brick, Metal Siding

Foundation Piling(s)