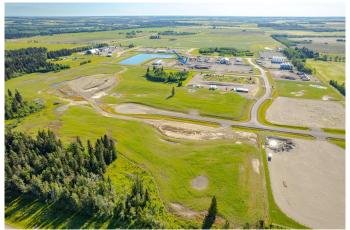

### \$354,900

0 Bedroom, 0.00 Bathroom, Land on 2.53 Acres

NONE, Rural Mountain View County, Alberta

2.53 acre lot in the Cowboy Trail Business
Park on the intersection of Hwy 27 and Hwy
22. This intersection sees an "Average Annual
Daytime Traffic" of 17,740 movements as
measured by Alberta Transportation in 2019.
The Cowboy Trail Business Park has
supporting businesses that include a Cardlock
Gas station, RV storage, bedding and Mulch
operations, and the current development of a
Consumer retail business. Located 22 minutes
to the QE2 East of Olds, 7 Minutes to Sundre,
and 40 minutes to Cochrane provide easy
access for Transport Trucks, Campers, and
Tourism. Connecting lots and other lots are
available.