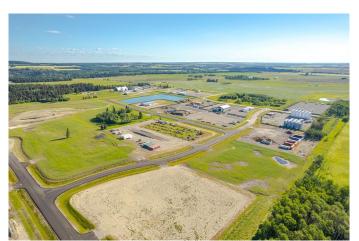

#### \$499,900

0 Bedroom, 0.00 Bathroom, Land on 4.41 Acres

NONE, Rural Mountain View County, Alberta

4.41 acre lot in the Cowboy Trail Business
Park on the intersection of Hwy 27 and Hwy
22. This intersection sees an "Average Annual
Daytime Traffic" of 17,740 movements as
measured by Alberta Transportation in 2019.
The Cowboy Trail Business Park has
supporting businesses that include a Cardlock
Gas station, RV storage, bedding and Mulch
operations, and the current development of a
Consumer retail business. Located 22 minutes
to the QE2 East of Olds, 7 Minutes to Sundre,
and 40 minutes to Cochrane provide easy
access for Transport Trucks, Campers, and
Tourism. Connecting lots and other lots are
available.

Lot has an partially graded base and services at the lot line.

MLS® # A2154825 Price \$499,900

Bathrooms 0.00 Acres 4.41 Type Land

Sub-Type Commercial Land

Status Active