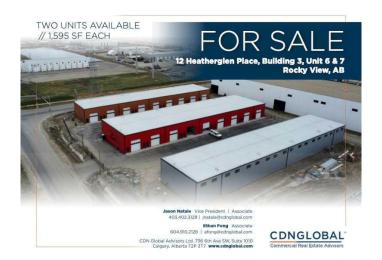

# \$450,000 - Building 3, Unit 7, 12 Heatherglen Place, Rural Rocky View County

MLS® #A2154308

# **Community Information**

Address Building 3, Unit 7, 12 Heatherglen Place

Subdivision NONE

City Rural Rocky View County

County Rocky View County

Province Alberta
Postal Code T1X0J8