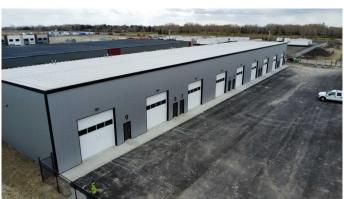

## \$450,000

0 Bedroom, 0.00 Bathroom, Commercial on 0.00 Acres

NONE, Rural Rocky View County, Alberta

This industrial unit is situated in the Heatherglen Industrial Park, providing immediate access to major transportation routes, including Stoney Trail and Glenmore Trail. The property is designed with security in mind, featuring common security cameras and a motorized fenced gate for controlled access. It is equipped with a tankless combi boiler and hydronic in-floor heating, ensuring energy efficiency and consistent temperature control. Structural posts have been installed to accommodate a future mezzanine addition, offering potential for expanded space. Additional features include high-efficiency LED lighting, a floor drain, and a fire suppression sprinkler system (specifications to be verified). As this is a newly developed property, tax figures and condominium fees are currently estimated.