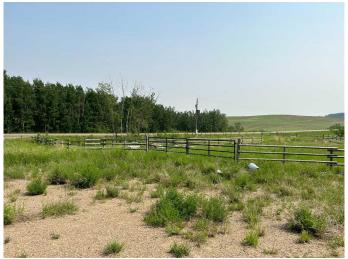

## \$89,900

0 Bedroom, 0.00 Bathroom, Land on 3.76 Acres

NONE, Rural, Saskatchewan

Just south of Hillmond is 3.76 acres of land which would be a great spot for your acreage. With existing fences and corrals, animals would work nicely on this rolling pasture attached to a waterbody to the South. Power has been ran onto the property with a panel box up near the septic tank. There is already a new septic tank and newly well drilled which is housed inside of a powered pump shack. Come enjoy the prairie views and make this one home.