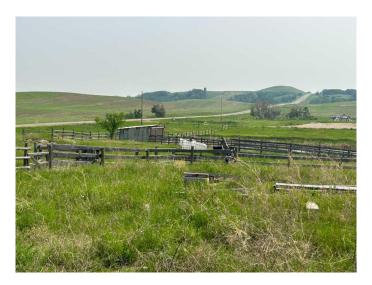

## \$89,900

0 Bedroom, 0.00 Bathroom, Land on 3.76 Acres

NONE, Rural, Saskatchewan

Just south of Hillmond is 3.76 acres of land which would be a great spot for your acreage. With existing fences and corrals, animals would work nicely on this rolling pasture attached to a waterbody to the South. Power has been ran onto the property with a panel box up near the septic tank. There is already a new septic tank and newly well drilled which is housed inside of a powered pump shack. Come enjoy the prairie views and make this one home.