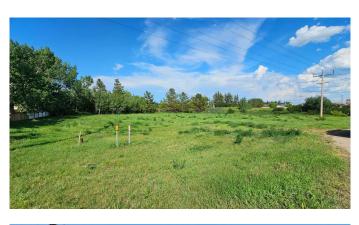

#### NONE, Castor, Alberta

Looking for highway property near the main entrance of Castor? Well here it is, located on the north side of highway 12 and is directly across from the local motel. The town creek goes through the property, with approximately 20 feet of land on the east side. This property may be ideal for the investor needing some land in Castor for either a commercial build or a residential build. No utilities on property. Frontage is 330 ft by depth of 130 ft. Zoned Highway Commercial. Seller will not finance buyer.