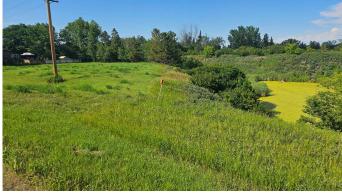

#### NONE, Castor, Alberta

Looking for highway property near the main entrance of Castor? Well here it is, located on the north side of highway 12 and is directly across from the local motel. The town creek goes through the property, with approximately 20 feet of land on the east side. This property may be ideal for the investor needing some land in Castor for either a commercial build or a residential build. No utilities on property. Frontage is 330 ft by depth of 130 ft. Zoned Highway Commercial. Seller will not finance buyer.