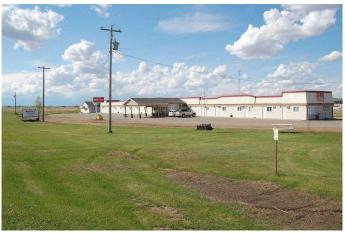

#### \$999,000

0 Bedroom, 0.00 Bathroom, Commercial on 5.55 Acres

NONE, Coronation, Alberta

40 ROOM & A SEPARATE HOUSE. OUT OF 40 ROOM, 11 KITCHENETTS. FACED ON HIGHWAY 12. EASY OPERATION. 5.5 ACERS AT THE INTERSECTION OF HIGHWAY 12 AND THE ENTRANCE OF THE TOWN. THERE IS A LOT OF POTENTIAL.

## **Community Information**

| Address     | 5505 Highway 12 W            |
|-------------|------------------------------|
| Subdivision | NONE                         |
| City        | Coronation                   |
| County      | Paintearth No. 18, County of |
| Province    | Alberta                      |
| Postal Code | T0C 1C0                      |