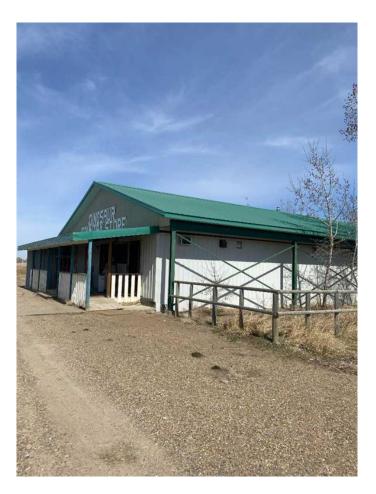

#### \$280,000

0 Bedroom, 0.00 Bathroom, Commercial on 0.00 Acres

NONE, Patricia, Alberta

GREAT LOCATION, this property is minutes away to Dinosaur Park, the UNESCO World Heritage Site : COMMERCIAL, RESIDENTIAL **PROPERTY WITH LAND. Great Investment** and COMMERCIAL Property approx 2800 SF on 3.67 Acers of Land inclding House ( Approx. 1500 sf )at the CORNER of Pr130 and HIGHWAY 544 previously known as **DINOSOUR COUNTRY STORE (According to** seller, before there was Gas station, Convenience store, restaurant Aand other services). Property have huge potential for future buyer to setup businesses like RV parking, Room rentals or other with permission from Nowell county. The property consists of a convenience store, liquor store, gas bar and a campground with 10 fully serviced sites. A licensed cafe was just added to the mix of offerings this year. Also included is a 3 bedroom 16'x18' modular home (built in 1996) that allows for easy management of the business. The COMMERCIAL Property and home is situated on 3.69 acres of land in Patricia, a hamlet in Southern Alberta, Newell County just 20 kms. northeast of Hwy. 1. Newell County area the richest ranching, irrigated agriculture prodction, oil and gas tourist, recreation, , and scenic regions in Alberta . Once setup it may be a profitable tourist centre and popular destination site for Locals around. Data used for Listing is approximate. Property with Land is Sold As is, where is by seller. Call Realtor for showing.