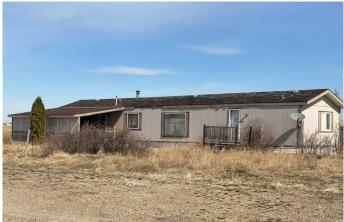

#### \$280,000

0 Bedroom, 0.00 Bathroom, Commercial on 0.00 Acres

NONE, Patricia, Alberta

GREAT LOCATION, this property is minutes away to Dinosaur Park, the UNESCO World Heritage Site : COMMERCIAL, RESIDENTIAL **PROPERTY WITH LAND. Great Investment** and COMMERCIAL Property approx 2800 SF on 3.67 Acers of Land inclding House ( Approx. 1500 sf )at the CORNER of Pr130 and HIGHWAY 544 previously known as **DINOSOUR COUNTRY STORE (According to** seller, before there was Gas station, Convenience store, restaurant Aand other services). Property have huge potential for future buyer to setup businesses like RV parking, Room rentals or other with permission from Nowell county. The property consists of a convenience store, liquor store, gas bar and a campground with 10 fully serviced sites. A licensed cafe was just added to the mix of offerings this year. Also included is a 3 bedroom 16'x18' modular home (built in 1996) that allows for easy management of the business. The COMMERCIAL Property and home is situated on 3.69 acres of land in Patricia, a hamlet in Southern Alberta, Newell County just 20 kms. northeast of Hwy. 1. Newell County area the richest ranching, irrigated agriculture prodction, oil and gas tourist, recreation, , and scenic regions in Alberta . Once setup it may be a profitable tourist centre and popular destination site for Locals around. Data used for Listing is approximate. Property with Land is Sold As is, where is by seller. Call Realtor for showing.