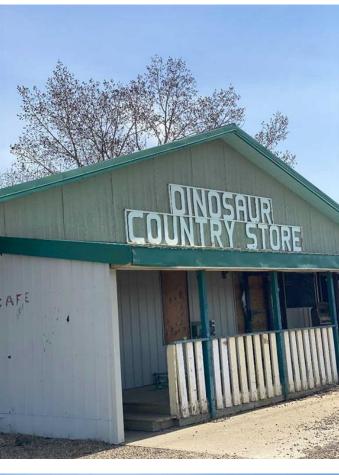

#### \$280,000

0 Bedroom, 0.00 Bathroom, Commercial on 0.00 Acres

NONE, Patricia, Alberta

GREAT LOCATION, this property is minutes away to Dinosaur Park, the UNESCO World Heritage Site : COMMERCIAL, RESIDENTIAL **PROPERTY WITH LAND. Great Investment** and COMMERCIAL Property approx 2800 SF on 3.67 Acers of Land inclding House ( Approx. 1500 sf )at the CORNER of Pr130 and HIGHWAY 544 previously known as **DINOSOUR COUNTRY STORE (According to** seller, before there was Gas station, Convenience store, restaurant Aand other services). Property have huge potential for future buyer to setup businesses like RV parking, Room rentals or other with permission from Nowell county. The property consists of a convenience store, liquor store, gas bar and a campground with 10 fully serviced sites. A licensed cafe was just added to the mix of offerings this year. Also included is a 3 bedroom 16'x18' modular home (built in 1996) that allows for easy management of the business. The COMMERCIAL Property and home is situated on 3.69 acres of land in Patricia, a hamlet in Southern Alberta, Newell County just 20 kms. northeast of Hwy. 1. Newell County area the richest ranching, irrigated agriculture prodction, oil and gas tourist, recreation, , and scenic regions in Alberta . Once setup it may be a profitable tourist centre and popular destination site for Locals around. Data used for Listing is approximate. Property with Land is Sold As is, where is by seller. Call Realtor for showing.