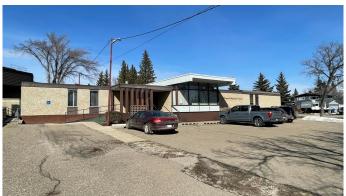

# \$249,900 - 4904 54 Avenue, Provost

MLS® #A2149106

# \$249,900

0 Bedroom, 0.00 Bathroom, Commercial on 0.00 Acres

NONE, Provost, Alberta

Commercial Property for Sale in Provost, Alberta

Former Medical and Dental Office

Prime commercial real estate opportunity in the heart of Provost! This versatile property, previously utilized as a doctor's and dentist's office, is perfect for medical professionals or businesses seeking a central location with ample space.

# **Property Features:**

Location: Centrally situated in Provost, with easy access to major roads and local amenities.

Building Size: Generous floor plan with multiple examination rooms, private offices, and spacious waiting areas.

Parking: Ample parking space for clients and staff.

Accessibility: Fully accessible building with ramp access and wide doorways.

Additional Features: Large reception area, storage rooms, and break room.