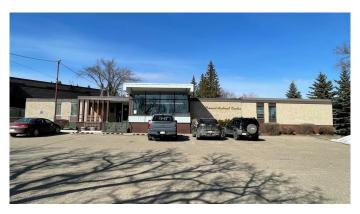

# \$249,900 - 4904 54 Avenue, Provost

MLS® #A2149106

# \$249,900

0 Bedroom, 0.00 Bathroom, Commercial on 0.00 Acres

NONE, Provost, Alberta

Commercial Property for Sale in Provost, Alberta

Former Medical and Dental Office

Prime commercial real estate opportunity in the heart of Provost! This versatile property, previously utilized as a doctor's and dentist's office, is perfect for medical professionals or businesses seeking a central location with ample space.

# **Property Features:**

Location: Centrally situated in Provost, with easy access to major roads and local amenities.

Building Size: Generous floor plan with multiple examination rooms, private offices, and spacious waiting areas.

Parking: Ample parking space for clients and staff.

Accessibility: Fully accessible building with ramp access and wide doorways.

Additional Features: Large reception area, storage rooms, and break room.