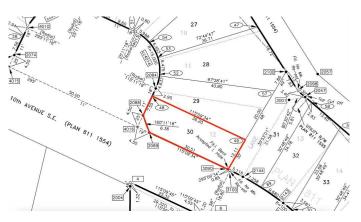

# \$48,750 - 144 10 Avenue Se, Drumheller

MLS® #A2148640

#### \$48,750

0 Bedroom, 0.00 Bathroom, Land on 0.11 Acres

Bankview, Drumheller, Alberta

Residential lots for sale in Drumheller's newest subdivision of Hillsview! All of these lots offer full services including power, water, sewer and natural gas at the lot line. These lots are ready to built on. The neighborhood is surrounded by the badlands and well located to to downtown Drumheller and the Shops on Highway 9 South. There is the option to combine some of these lots to make your lot even bigger! Start getting your new home plans ready for the Hillsview subdivision today! Limited lots available, so come early to get your choice of lots! Buyer must fill out a development permit application sheet as part of the offer outlining what they will build, who their contractor is, and outline the timeline that starts substantial construction within 8 months and completes construction with 24 months. Offers must be left open for 3 weeks from the date submitted.

### **Community Information**

| Address     | 144 10 Avenue Se |
|-------------|------------------|
| Subdivision | Bankview         |
| City        | Drumheller       |
| County      | Drumheller       |
| Province    | Alberta          |
| Postal Code | T0J 0Y6          |