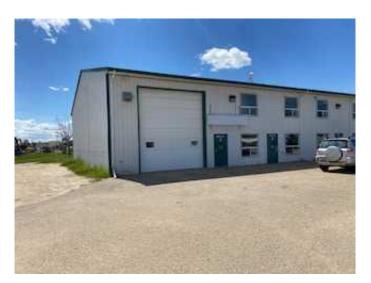

## \$6,900

0 Bedroom, 0.00 Bathroom, Commercial on 0.00 Acres

NONE, Whitecourt, Alberta

Excellent Hilltop location, with 5 bays including a wash bay and 5 doors with 16 foot high overhead height. Paved front entry, and some fenced back yard. Main floor has offices and washrooms, and second floor has more offices and lunch rooms. Includes gas and water, and in floor heating. Main floor is 6900 square feet