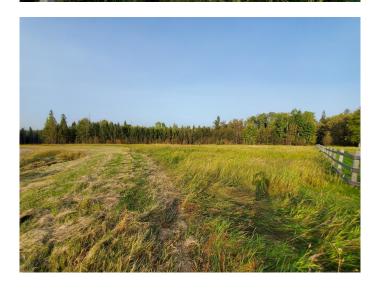

### \$85,000

0 Bedroom, 0.00 Bathroom, Land on 7.68 Acres

NONE, Rural Yellowhead County, Alberta

Beautifully treed high land ready to build your dream executive home. At the end of a cul de sac in Tollerton Hill Estates, this 7.68 acre piece has water well on the lot, and power/gas at the property line.