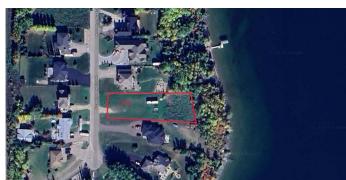

#### \$399,000

0 Bedroom, 0.00 Bathroom, Land on 0.60 Acres

Horseshoe Bay Estates, Cold Lake, Alberta

Visit REALTOR® website for additional information. Residential lot in the city of Cold Lake Horseshoe Bay Estates subdivision. Great building options with lake access! Lot has had the required geotechnical survey and building set backs completed that is required for building permit, plot plan has been drafted with the potential building envelope identified. Lot dimensions are 25m width at street and 30m width on the lakefront, with a depth of 93m. All services are at the street.

Beautiful location to build your dream home!

MLS® # A2147668 Price \$399,000

Bathrooms 0.00
Acres 0.60
Type Land

Sub-Type Residential Land

Status Active