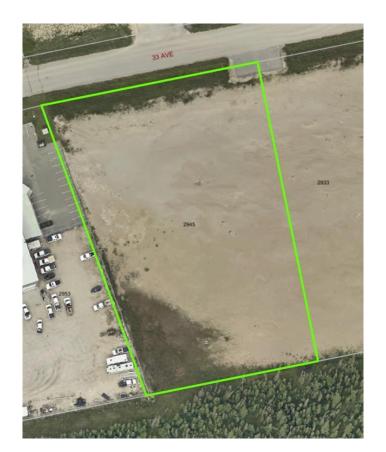

# \$667,500 - 2945 33 Avenue, Whitecourt

MLS® #A2147422

# \$667,500

0 Bedroom, 0.00 Bathroom, Land on 2.31 Acres

NONE, Whitecourt, Alberta

2.67 acres for industrial developement with adjoining lots available. Seller / developer can also build to suit. Easy paved access to highway. Great location next to other industrial development.

# **Community Information**

Address 2945 33 Avenue

Subdivision NONE

City Whitecourt

County Woodlands County

Province Alberta
Postal Code T7S 1P3