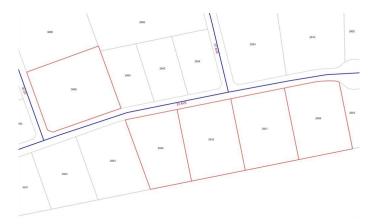

# \$667,500

0 Bedroom, 0.00 Bathroom, Land on 2.31 Acres

NONE, Whitecourt, Alberta

2.67 acres for industrial developement with adjoining lots available. Seller / developer can also build to suit. Easy paved access to highway. Great location next to other industrial development.