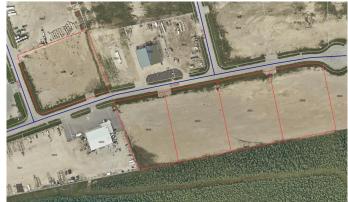

# \$667,500

0 Bedroom, 0.00 Bathroom, Land on 2.31 Acres

NONE, Whitecourt, Alberta

2.67 acres for industrial developement with adjoining lots available. Seller / developer can also build to suit. Easy paved access to highway. Great location next to other industrial development.