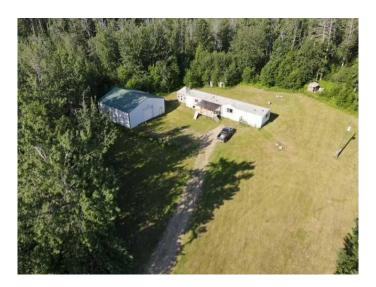

### \$245,000

3 Bedroom, 2.00 Bathroom, 1,216 sqft Residential on 7.04 Acres

NONE, Rural Northern Lights, County of, Alberta

Rarely is an acreage put on the market with as shop at this value!! The home is a 3 bedroom 2 bath 1216 sq ft 1999 mobile with some new flooring and paint. Located approx 15-20 minutes north of Peace River, you will have proximity to the Mercer Pulp Mill, close the the CNRL work area and an easy commute to Peace River. With a 42 X 42 shop with a powered OHD and approx 14' ceiling and 7.04 acres you will be hard pressed to find more for less!!! With some TLC and your own personal updates you will find this can be a home that will create equity and serve as a comfortable acreage. Low taxes, private setting, only 2 miles of gravel +/-...you need to see the home and make your decision. The sign is up!!! Call today!!

#### **Essential Information**

MLS® # A2147237 Price \$245,000

Bedrooms 3 Bathrooms 2.00

Full Baths 2

Square Footage 1,216 Acres 7.04 Year Built 1999

Type Residential Sub-Type Detached

Style Acreage with Residence, Mobile

#### **Exterior**

Exterior Features Private Yard, Storage

Lot Description Front Yard, Lawn, Many Trees

Roof Asphalt Shingle

Construction Wood Frame, Vinyl Siding

Foundation Block, Wood