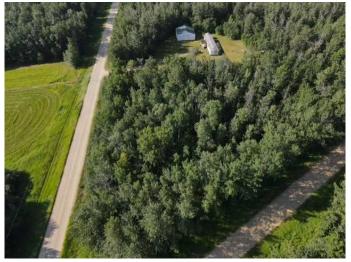

### \$245,000

3 Bedroom, 2.00 Bathroom, 1,216 sqft Residential on 7.04 Acres

NONE, Rural Northern Lights, County of, Alberta

Rarely is an acreage put on the market with as shop at this value!! The home is a 3 bedroom 2 bath 1216 sq ft 1999 mobile with some new flooring and paint. Located approx 15-20 minutes north of Peace River, you will have proximity to the Mercer Pulp Mill, close the the CNRL work area and an easy commute to Peace River. With a 42 X 42 shop with a powered OHD and approx 14' ceiling and 7.04 acres you will be hard pressed to find more for less!!! With some TLC and your own personal updates you will find this can be a home that will create equity and serve as a comfortable acreage. Low taxes, private setting, only 2 miles of gravel +/-...you need to see the home and make your decision. The sign is up!!! Call today!!

## **Community Information**

Address 854018 Rr215

Subdivision NONE

City Rural Northern Lights, County of

County Northern Lights, County of

Province Alberta
Postal Code T8S1S5

#### **Exterior**

Exterior Features Private Yard, Storage

Lot Description Front Yard, Lawn, Many Trees

Roof Asphalt Shingle

Construction Wood Frame, Vinyl Siding

Foundation Block, Wood