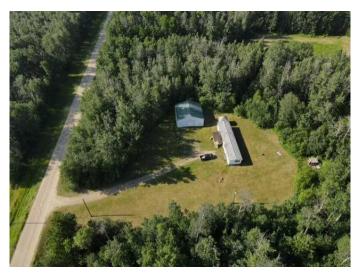

### \$245,000

3 Bedroom, 2.00 Bathroom, 1,216 sqft Residential on 7.04 Acres

NONE, Rural Northern Lights, County of, Alberta

Rarely is an acreage put on the market with as shop at this value!! The home is a 3 bedroom 2 bath 1216 sq ft 1999 mobile with some new flooring and paint. Located approx 15-20 minutes north of Peace River, you will have proximity to the Mercer Pulp Mill, close the the CNRL work area and an easy commute to Peace River. With a 42 X 42 shop with a powered OHD and approx 14' ceiling and 7.04 acres you will be hard pressed to find more for less!!! With some TLC and your own personal updates you will find this can be a home that will create equity and serve as a comfortable acreage. Low taxes, private setting, only 2 miles of gravel +/-...you need to see the home and make your decision. The sign is up!!! Call today!!

#### **Exterior**

Exterior Features Private Yard, Storage

Lot Description Front Yard, Lawn, Many Trees

Roof Asphalt Shingle

Construction Wood Frame, Vinyl Siding

Foundation Block, Wood