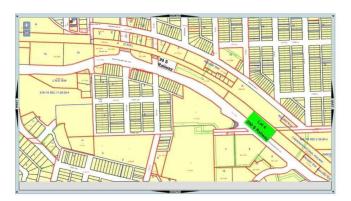

#### \$235,000

0 Bedroom, 0.00 Bathroom, Land on 0.75 Acres

Downtown Drumheller, Drumheller, Alberta

Highway Development Land for Sale (East). Neighbour Tenant: Allied Auto - Auto Sense and Western Financial Group. Dimensions in Meters: (W 30M, S 105M, N 113M, E 35M) Approximate Size: .82 acres. Zoning: NCD. Price: \$235,000. Taxes: \$4,109.00 (2024). This exciting new development land is located on Drumheller's Highest Traffic Route beside the new Auto Sense Development. Western Financial Group Site located across from Ramada, McDonalds, ATB Branch, A&W, FCC, Canadian Tire, and more. Legal Plan: 1711873 Block: 60 Lot: 4. Lot size: 0.75 Acres.