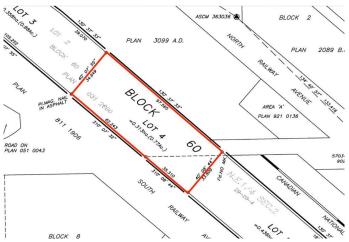

#### \$235,000

0 Bedroom, 0.00 Bathroom, Land on 0.75 Acres

Downtown Drumheller, Drumheller, Alberta

Highway Development Land for Sale (East). Neighbour Tenant: Allied Auto - Auto Sense and Western Financial Group. Dimensions in Meters: (W 30M, S 105M, N 113M, E 35M) Approximate Size: .82 acres. Zoning: NCD. Price: \$235,000. Taxes: \$4,109.00 (2024). This exciting new development land is located on Drumheller's Highest Traffic Route beside the new Auto Sense Development. Western Financial Group Site located across from Ramada, McDonalds, ATB Branch, A&W, FCC, Canadian Tire, and more. Legal Plan: 1711873 Block: 60 Lot: 4. Lot size: 0.75 Acres.