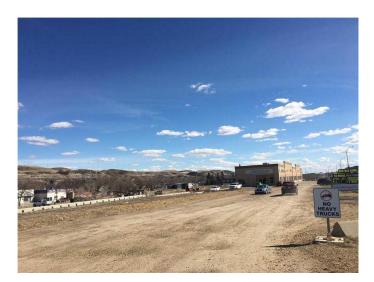

#### \$235,000

0 Bedroom, 0.00 Bathroom, Land on 0.75 Acres

Downtown Drumheller, Drumheller, Alberta

Highway Development Land for Sale (East). Neighbour Tenant: Allied Auto - Auto Sense and Western Financial Group. Dimensions in Meters: (W 30M, S 105M, N 113M, E 35M) Approximate Size: .82 acres. Zoning: NCD. Price: \$235,000. Taxes: \$4,109.00 (2024). This exciting new development land is located on Drumheller's Highest Traffic Route beside the new Auto Sense Development. Western Financial Group Site located across from Ramada, McDonalds, ATB Branch, A&W, FCC, Canadian Tire, and more. Legal Plan: 1711873 Block: 60 Lot: 4. Lot size: 0.75 Acres.