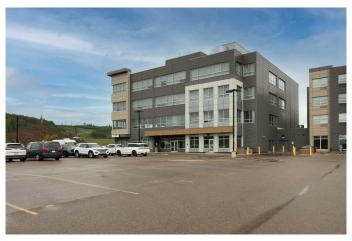

# \$23 - 210, 420 Taiganova Crescent, Fort McMurray

MLS® #A2145268

#### \$23

0 Bedroom, 0.00 Bathroom, Commercial on 3.98 Acres

Taiga Nova Eco Industrial Park, Fort McMurray, Alberta

Give your business an enviable home in the Sawridge Centre Office & Retail Complex. Available on flexible terms, this business centre is Strategically located in a high-exposure area in the sought-after Taiga Nova Industrial Park adjacent to Hwy 63. 7 km from Downtown Fort McMurray with close proximity to residential communities and commercial districts of Eagle Ridge, Stone Creek, Timberlea and Parsons Creek. Convenient access and easy travel to downtown and Fort McMurray's northern businesses and mining operations are only 15 minutes from the Suncor Base plant and 25 minutes to Syncrude.

2,821.5 of flexible office spaces can be built to suit and thoughtfully designed around your needs and focused on creativity, collaboration and innovative ideas. A combination of inviting and accessible private offices, conference rooms and open-plan workspaces. Abundant 7' strip windows offer plenty of natural light. Or custom build to suit your business requirements in the divisible areas. Property Highlights include 10' clear ceiling heights, fully sprinklered and a Central lobby with 2 elevators.