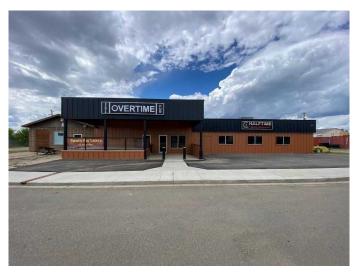

# \$495,000 - 316 Main Street, Oyen

MLS® #A2145266

## \$495,000

0 Bedroom, 0.00 Bathroom, Commercial on 0.27 Acres

NONE, Oyen, Alberta

This fully renovated building in 2018 designed to be used as one building or 3 separate demised spaces. Building is divided by a fire wall down the middle, ideally suited for a bar on one side and a restaurant on the other plus an area in the rear that would make an excellent take out Pizza business. This building was previously licensed for 220 person bar /restaurant plus 20 person patio for a total of 240 chairs. The equipment has been removed but the ventilation system and compressor lines are still in place. Substantial long term power construction projects in the area are underway. According to the Oyen's Community Development Strategy and action Plan Oyen and surrounding area are in desperate need of a good restaurant, bar and Pizza business to satisfy the local service gap. With a population of 915 plus large construction crews, Oyen is an amazing business oriented town that is the center of everything in their local arena. Please note: This listing is being administered for online auction by VPIAuctions. Sale terms "Sold as Is Where Is―; "All Sales Are Final―; 10% non-refundable deposit upon being declared high bidder and meeting or exceeding the reserve price. Auction starts Monday November 4, 2024 9:00 AM ends Thursday November 7, 2024 approx. 1:00 PM Visit listing brokerage for details.