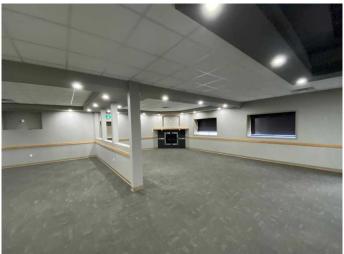

## \$495,000

0 Bedroom, 0.00 Bathroom, Commercial on 0.27 Acres

NONE, Oyen, Alberta

This fully renovated building in 2018 designed to be used as one building or 3 separate demised spaces. Building is divided by a fire wall down the middle, ideally suited for a bar on one side and a restaurant on the other plus an area in the rear that would make an excellent take out Pizza business. This building was previously licensed for 220 person bar /restaurant plus 20 person patio for a total of 240 chairs. The equipment has been removed but the ventilation system and compressor lines are still in place. Substantial long term power construction projects in the area are underway. According to the Oyen's Community Development Strategy and action Plan Oyen and surrounding area are in desperate need of a good restaurant, bar and Pizza business to satisfy the local service gap. With a population of 915 plus large construction crews, Oyen is an amazing business oriented town that is the center of everything in their local arena. Please note: This listing is being administered for online auction by VPIAuctions. Sale terms "Sold as Is Where Is―; "All Sales Are Final―; 10% non-refundable deposit upon being declared high bidder and meeting or exceeding the reserve price. Auction starts Monday November 4, 2024 9:00 AM ends Thursday November 7, 2024 approx. 1:00 PM Visit listing brokerage for details.