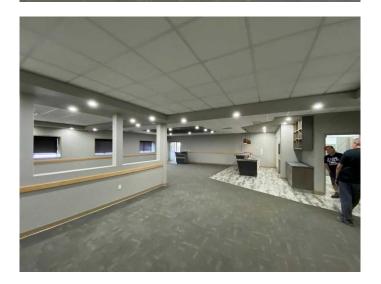

## \$495,000

0 Bedroom, 0.00 Bathroom, Commercial on 0.27 Acres

NONE, Oyen, Alberta

This fully renovated building in 2018 designed to be used as one building or 3 separate demised spaces. Building is divided by a fire wall down the middle, ideally suited for a bar on one side and a restaurant on the other plus an area in the rear that would make an excellent take out Pizza business. This building was previously licensed for 220 person bar /restaurant plus 20 person patio for a total of 240 chairs. The equipment has been removed but the ventilation system and compressor lines are still in place. Substantial long term power construction projects in the area are underway. According to the Oyen's Community Development Strategy and action Plan Oyen and surrounding area are in desperate need of a good restaurant, bar and Pizza business to satisfy the local service gap. With a population of 915 plus large construction crews, Oyen is an amazing business oriented town that is the center of everything in their local arena. Please note: This listing is being administered for online auction by VPIAuctions. Sale terms "Sold as Is Where Is―; "All Sales Are Final―; 10% non-refundable deposit upon being declared high bidder and meeting or exceeding the reserve price. Auction starts Monday November 4, 2024 9:00 AM ends Thursday November 7, 2024 approx. 1:00 PM Visit listing brokerage for details.