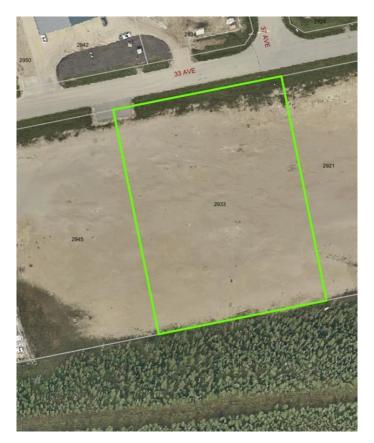

# \$667,450 - 2933 33 Avenue, Whitecourt

MLS® #A2143830

### \$667,450

0 Bedroom, 0.00 Bathroom, Land on 2.67 Acres

NONE, Whitecourt, Alberta

Industrial raw lot of 2.67 acres ready to build. Adjoining lots are also available. This Developer may also build to suit your needs. Located in the heart of the new industrial with good highway access and is located close to more commercial development. Northeast side of Whitecourt.

### **Community Information**

Address 2933 33 Avenue

Subdivision NONE

City Whitecourt

County Woodlands County

Province Alberta
Postal Code T7S 1P3