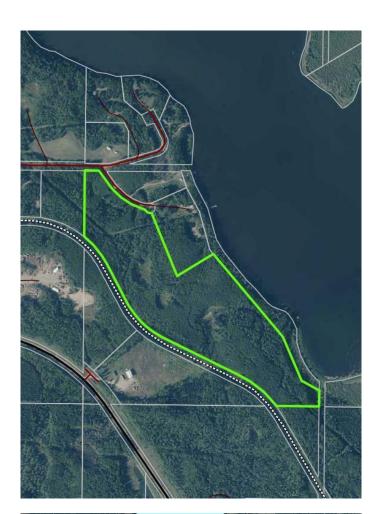

### \$375,000

0 Bedroom, 0.00 Bathroom, Land on 55.48 Acres

NONE, Lac La Biche, Alberta

Here's a chance to own your own piece of Paradise. This 55.48 parcel of land on Lac La Biche lake with a 10 minute commute to Lac La Biche. The property is mostly treed with access by a county road and with nearly 2000 feet of lakefront in Big Bay. You'll enjoy the privacy along with the wildlife that already inhabit the property as well witness the seasonal changes of the migratory birds that fly through the area. Lac La Biche is a popular destination for the fishing on numerous lake with close proximity to Lakeland Provincial Park as well as 10's of thousands of square miles of crown recreational land. Lac La Biche lake is also a premiere lake for Walleye fishing and is great lake for exploring by boat or a quiet paddle in a kayak or canoe.