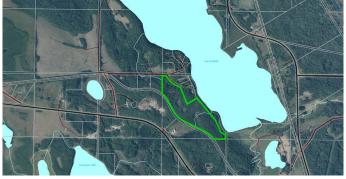

### \$375,000

0 Bedroom, 0.00 Bathroom, Land on 55.48 Acres

NONE, Lac La Biche, Alberta

Here's a chance to own your own piece of Paradise. This 55.48 parcel of land on Lac La Biche lake with a 10 minute commute to Lac La Biche. The property is mostly treed with access by a county road and with nearly 2000 feet of lakefront in Big Bay. You'll enjoy the privacy along with the wildlife that already inhabit the property as well witness the seasonal changes of the migratory birds that fly through the area. Lac La Biche is a popular destination for the fishing on numerous lake with close proximity to Lakeland Provincial Park as well as 10's of thousands of square miles of crown recreational land. Lac La Biche lake is also a premiere lake for Walleye fishing and is great lake for exploring by boat or a quiet paddle in a kayak or canoe.