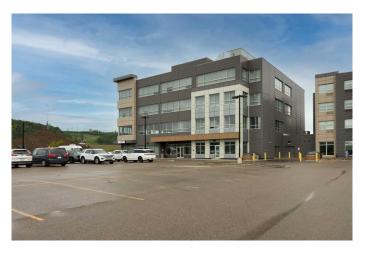

# \$23 - A, 420 Taiganova Crescent, Fort McMurray

MLS® #A2143113

#### \$23

0 Bedroom, 0.00 Bathroom, Commercial on 3.98 Acres

Taiga Nova Eco Industrial Park, Fort McMurray, Alberta

Give your business an enviable home in Sawridge Centre Office & Retail Complex. Available on flexible terms, this business centre is Strategically located in a high-exposure area in the sought-after Taiga Nova Industrial Park adjacent to Hwy 63. 7 km from Downtown Fort McMurray with close proximity to residential communities and commercial districts of Eagle Ridge, Stone Creek, Timberlea and Parsons Creek. Convenient access and easy travel to downtown and Fort McMurray's northern businesses and mining operations are only 15 minutes from the Suncor Base plant and 25 minutes to Syncrude.