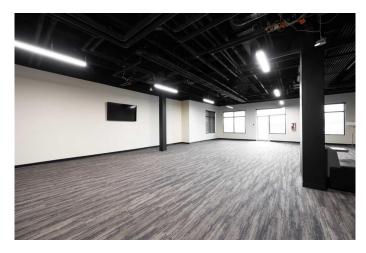

4,315.4 SF of Flexible office/retail space with direct ground floor access that can be thoughtfully designed around your needs and focused on creativity, collaboration and innovative ideas. A combination of inviting and accessible private offices, conference rooms and open-plan workspaces. Abundant 7â€<sup>TM</sup> strip windows offer plenty of natural light. Or custom build to suit your business requirements in the divisible areas. Property Highlights include 10â€<sup>TM</sup> clear ceiling heights, fully sprinklered and a Central lobby with 2 elevators.