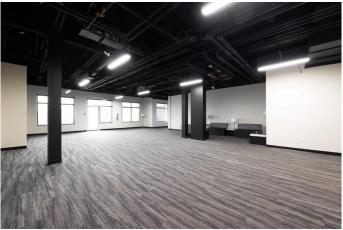

4,315.4 SF of Flexible office/retail space with direct ground floor access that can be thoughtfully designed around your needs and focused on creativity, collaboration and innovative ideas. A combination of inviting and accessible private offices, conference rooms and open-plan workspaces. Abundant 7â€<sup>TM</sup> strip windows offer plenty of natural light. Or custom build to suit your business requirements in the divisible areas. Property Highlights include 10â€<sup>TM</sup> clear ceiling heights, fully sprinklered and a Central lobby with 2 elevators.