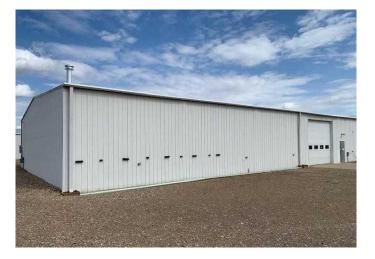

#### \$899,999

0 Bedroom, 0.00 Bathroom, Commercial on 2.52 Acres

Dunmore Industrial, Dunmore, Alberta

Need to expand your business? This unique 2.52 acres has 5 separate buildings totaling 19,100 sq ft area. The property is securely fenced and buildings are low maintenance. Great opportunity to relocate your business, start up a new one, or expand your current operation plus have revenue from rent if you like. Convenient to the Trans Canada Highway! Contact your favourite REALTOR® for more information or to see this amazing property in person.