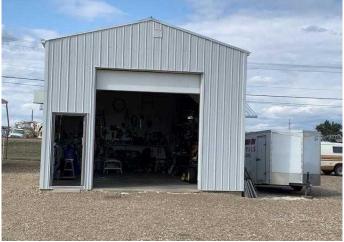

#### \$899,999

0 Bedroom, 0.00 Bathroom, Commercial on 2.52 Acres

Dunmore Industrial, Dunmore, Alberta

Need to expand your business? This unique 2.52 acres has 5 separate buildings totaling 19,100 sq ft area. The property is securely fenced and buildings are low maintenance. Great opportunity to relocate your business, start up a new one, or expand your current operation plus have revenue from rent if you like. Convenient to the Trans Canada Highway! Contact your favourite REALTOR® for more information or to see this amazing property in person.