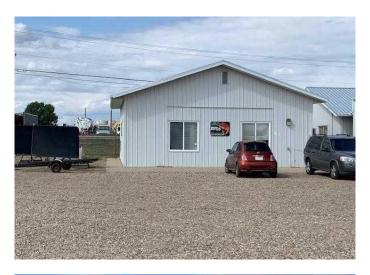

#### \$899,999

0 Bedroom, 0.00 Bathroom, Commercial on 2.52 Acres

Dunmore Industrial, Dunmore, Alberta

Need to expand your business? This unique 2.52 acres has 5 separate buildings totaling 19,100 sq ft area. The property is securely fenced and buildings are low maintenance. Great opportunity to relocate your business, start up a new one, or expand your current operation plus have revenue from rent if you like. Convenient to the Trans Canada Highway! Contact your favourite REALTOR® for more information or to see this amazing property in person.