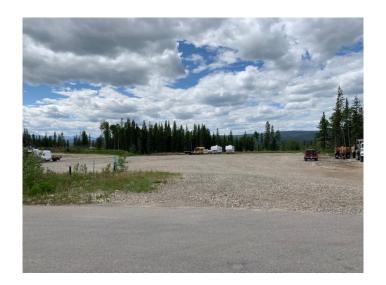

### \$425,000

0 Bedroom, 0.00 Bathroom, Land on 2.45 Acres

Thompson Lake, Hinton, Alberta

2.45 acres located in Hinton's only Eco Industrial Park. Off site levies paid. Water and sewer brought to property line. Electrical has been brought into transformer pad with 75kva transformer installed. Second approach has been added and lot has been gravelled. Ready for development.